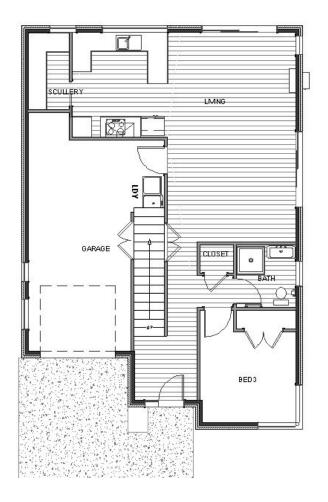

### 21 Guillaume St, Greenhill Park Hamilton

| Living Area      | 138 m <sup>2</sup> |
|------------------|--------------------|
| Garage Area      | 30 m <sup>2</sup>  |
| Total Floor Area | 168 m <sup>2</sup> |
| Land Area        | 305 m <sup>2</sup> |