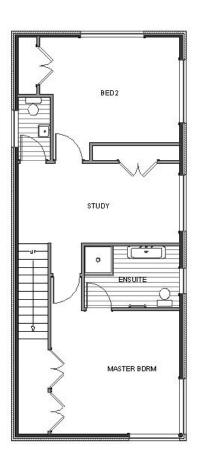

### 21 Guillaume St, Greenhill Park Hamilton

| Living Area      | 138 m <sup>2</sup> |
|------------------|--------------------|
| Garage Area      | 30 m <sup>2</sup>  |
| Total Floor Area | 168 m <sup>2</sup> |
| Land Area        | 305 m <sup>2</sup> |