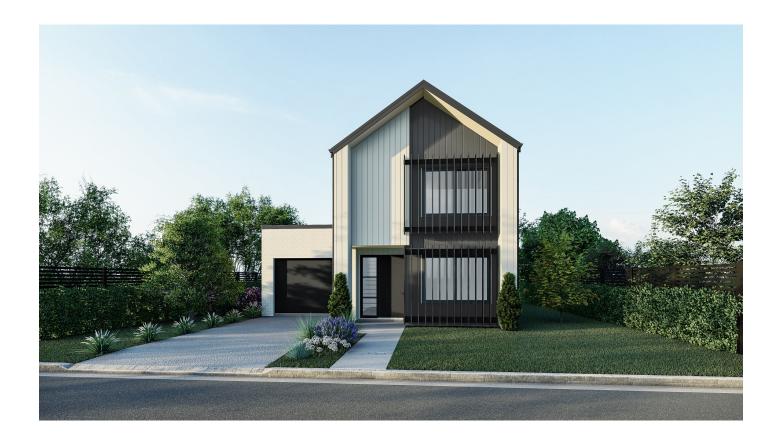

## 21 Guillaume St, Greenhill Park Hamilton

This stunning 3-bedroom house and land package is located in the highly desirable Greenhill Park suburb of Hamilton. The property is designed with quality living in mind, with easy-care construction materials and low maintenance grounds. This means you'll have more time to enjoy life, get away for the weekend, and enjoy the convenience of living within a short walking distance to local amenities, including cafes, bars, gyms, and more.

### 21 Guillaume St, Greenhill Park Hamilton

| Living Area      | 138 m <sup>2</sup> |
|------------------|--------------------|
| Garage Area      | 30 m <sup>2</sup>  |
| Total Floor Area | 168 m <sup>2</sup> |
| Land Area        | 305 m <sup>2</sup> |