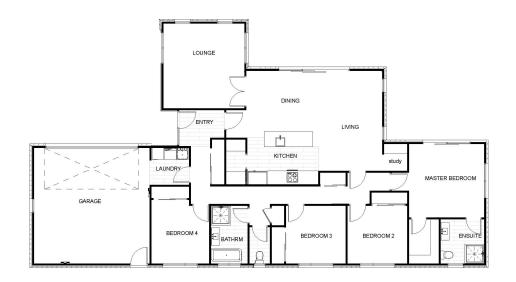

## Rural lifestyle on Rockdale Rd

| Living Area      | 173 m <sup>2</sup>  |
|------------------|---------------------|
| Garage Area      | 36 m <sup>2</sup>   |
| Total Floor Area | 209 m <sup>2</sup>  |
| Home Width       | 12.2 m              |
| Home Length      | 22.6 m              |
| Land Area        | 5000 m <sup>2</sup> |

The images may show features which may not be included in the standard plan or price. Your local Jennian New Home Consultant will confirm standard features and discuss your ideas. All plans remain the copyright of Jennian Homes.