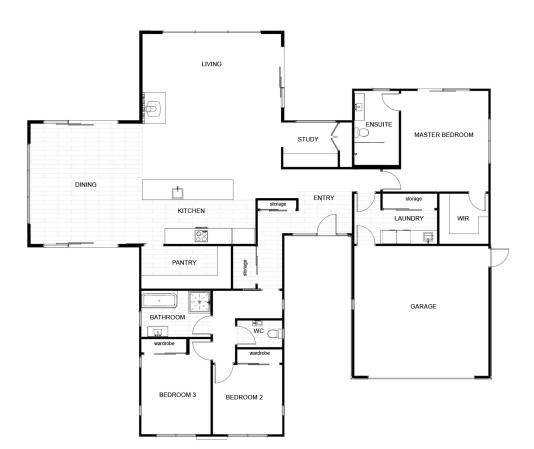

## A Premier Property: Elegant Stone Homestead - Estate Living in Conmara Clevedon - Lot 33

| Living Area      | 213 m <sup>2</sup>  |
|------------------|---------------------|
| Garage Area      | 35 m <sup>2</sup>   |
| Total Floor Area | 248 m <sup>2</sup>  |
| Home Width       | 20.92 m             |
| Home Length      | 18.3 m              |
| Land Area        | 1214 m <sup>2</sup> |

The images may show features which may not be included in the standard plan or price. Your local Jennian New Home Consultant will confirm standard features and discuss your ideas. All plans remain the copyright of Jennian Homes.