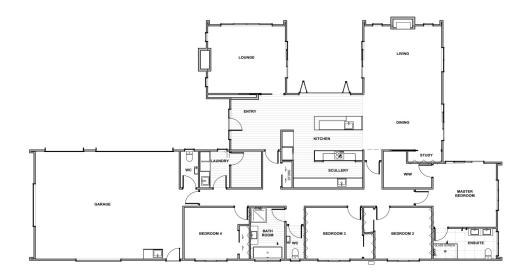

## A Premier Property: Build First Class in Conmara Estate - Lot 39

| Living Area      | 239.24 m <sup>2</sup> |
|------------------|-----------------------|
| Garage Area      | 64.76 m <sup>2</sup>  |
| Total Floor Area | 304 m <sup>2</sup>    |
| Home Width       | 15.96 m               |
| Home Length      | 29.35 m               |
| Land Area        | 1011 m <sup>2</sup>   |