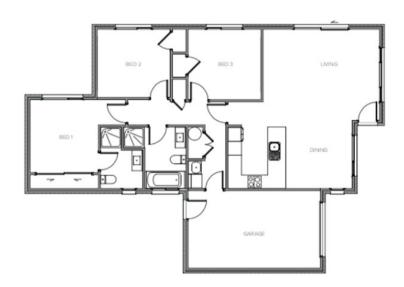

The Edward 3 is a modern and functional family home plan, designed to maximize space and cost efficiency. With three well-proportioned bedrooms and an ensuite in the master, this plan has everything your family could need. The open-plan kitchen, dining, and living area make it the perfect place for family gatherings along with a spacious north-facing backyard.

## 124 Wairau Drive, Totara Parklands, Whangarei - Edward 3

| Living Area | 129 m <sup>2</sup> |
|-------------|--------------------|
| Home Width  | 10.7 m             |
| Home Length | 15.55 m            |
| Land Area   | 601 m <sup>2</sup> |