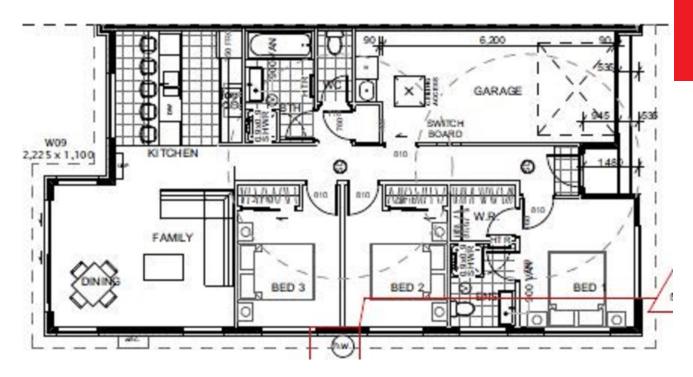

## Top-grade and affordable standalone living in Paerata- 26 Metor Crescen- Lot 135

| Living Area      | 97 m <sup>2</sup>  |
|------------------|--------------------|
| Garage Area      | 18 m <sup>2</sup>  |
| Total Floor Area | 115 m <sup>2</sup> |
| Land Area        | 300 m <sup>2</sup> |