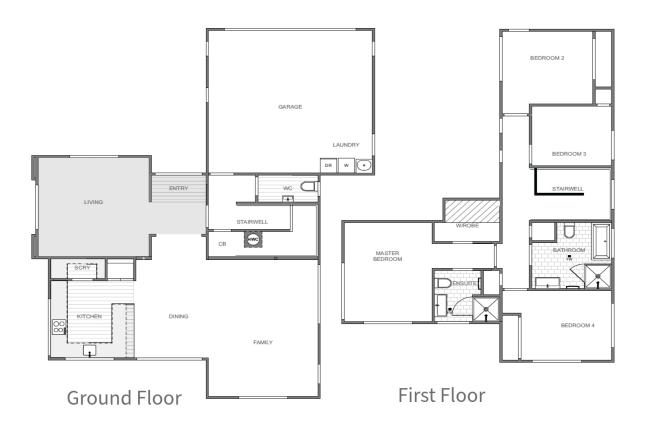

The high quality home features a formal lounge with a high ceiling, a separate family room located next to the dining and kitchen area, and upstairs bedrooms. The master bedroom, ensuite and walk-in robe are located in a separate wing for added privacy. Set on a 440m<sup>2</sup> prime section - the location is excellent, just a 5-minute drive or a 30-minute walk from the stunning sands of Papamoa Beach.

## 2 Lorata Close, Palm Springs, Papamoa Beach

| Living Area | 210 m <sup>2</sup> |
|-------------|--------------------|
| Land Area   | 440 m <sup>2</sup> |

The images may show features which may not be included in the standard plan or price. Your local Jennian New Home Consultant will confirm standard features and discuss your ideas. All plans remain the copyright of Jennian Homes.