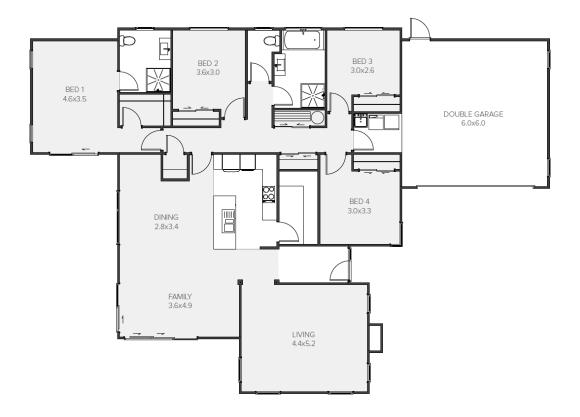

### 1 Haggarty Green, Te Awanga, Hastings, NZ | House And Land

Showcasing our popular Chianti home plan, this modern and stylish 4-bedroom home offers a spacious layout, perfect for family living.

The open-plan living area and separate lounge provide ample space for relaxation and entertainment. The modern designer kitchen combines elegance and functionality, featuring trendy colors and high-quality fittings. With the lawn sown and gardens planted, everything is ready for you to move in and unpack.

## 1 Haggarty Green, Te Awanga, Hastings, NZ | House And Land

Living Area 218 m<sup>2</sup>

Land Area 725 m<sup>2</sup>

The images may show features which may not be included in the standard plan or price. Your local Jennian New Home Consultant will confirm standard features and discuss your ideas. All plans remain the copyright of Jennian Homes.