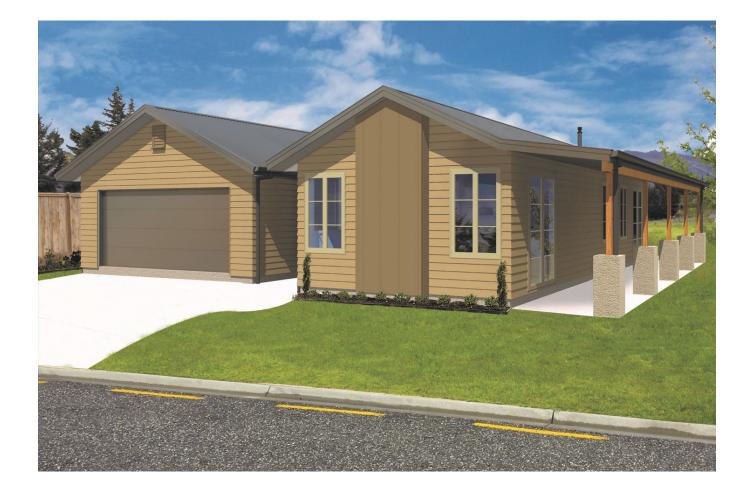

## Bremner

This traditionally styled three bedroom family home oozes street appeal and character. Open plan living areas expose the sweeping veranda that runs the length of the home, providing a sheltered outlook for the whole family.

| 190.0           |
|-----------------|
| 0m <sup>2</sup> |
| 3 bdrm          |

| Living Area | 190 m <sup>2</sup> |
|-------------|--------------------|
| Home Width  | 13.1 m             |
| Home Length | 19.9 m             |