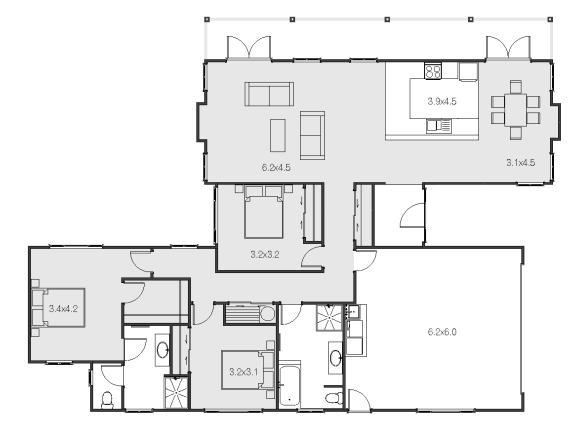

## Bremner

This traditionally styled three bedroom family home oozes street appeal and character. Open plan living areas expose the sweeping veranda that runs the length of the home, providing a sheltered outlook for the whole family.

| 190.0           |
|-----------------|
| 0m <sup>2</sup> |
| 3 bdrm          |

| Living Area | 190 m <sup>2</sup> |
|-------------|--------------------|
| Home Width  | 13.1 m             |
| Home Length | 19.9 m             |