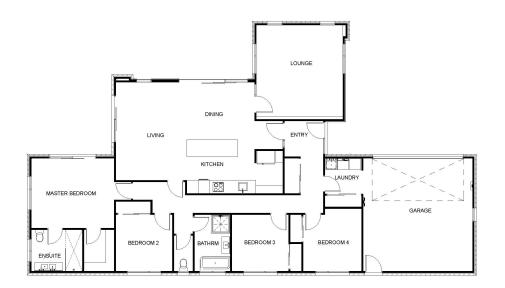

## 4 Strowan Avenue, Ashburton

This stunning new Display Home has everything you need for today's modern-day living! Featuring all the desired conveniences:

Open-plan living with a separate formal lounge Spacious kitchen and pantry

Seamless indoor/outdoor flow, perfect for entertaining all year round

Generous storage space

Main toilet separate from the bathroom

Laundry space

Master bed featuring its own walk-in wardrobe and ensuite, as well as three additional bedrooms all with built-in wardrobes

## 4 Strowan Avenue, Ashburton

| Living Area      | 181.4 m <sup>2</sup> |
|------------------|----------------------|
| Garage Area      | 34.8 m <sup>2</sup>  |
| Total Floor Area | 216.2 m <sup>2</sup> |
| Home Width       | 13.5 m               |
| Home Length      | 23.8 m               |