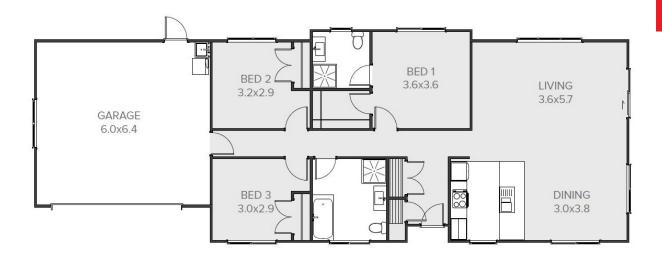

## 124 Wairau Drive, Totara Parklands, Whangarei - Kea

| Living Area      | 125.18 m <sup>2</sup> |
|------------------|-----------------------|
| Garage Area      | 40.3 m <sup>2</sup>   |
| Total Floor Area | 165.48 m <sup>2</sup> |
| Home Width       | 8.12 m                |
| Home Length      | 22.24 m               |
| Land Area        | 600 m <sup>2</sup>    |

The images may show features which may not be included in the standard plan or price. Your local Jennian New Home Consultant will confirm standard features and discuss your ideas. All plans remain the copyright of Jennian Homes.