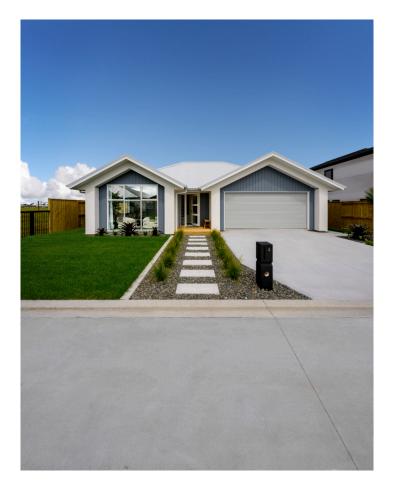

## **Display Home**

## 4 Trifida Close, Papamoa

| <b>1</b> 3 | 2 | <b>a</b> 2 | <b>F</b> 2 | ₩ 2 |
|------------|---|------------|------------|-----|
|------------|---|------------|------------|-----|

This display home has been carefully considered with a three-bedroom design, incorporating all the modern amenities that a growing family desires. With spacious open-plan dining and living areas, and a separate formal lounge, it's perfect for entertaining guests. The master bedroom is generously proportioned and serves as a parental retreat, complete with a walk-in wardrobe and an ensuite bathroom.