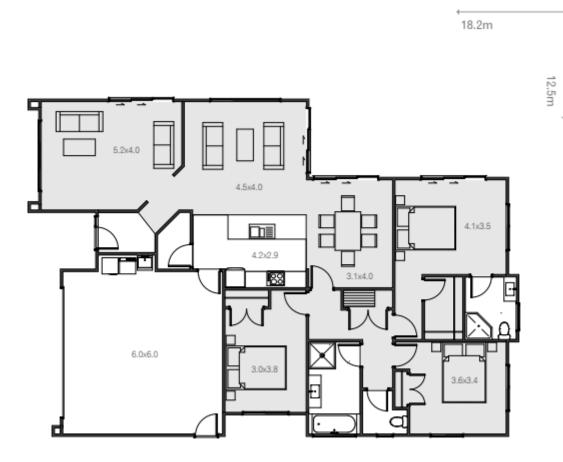

## 4 Trifida Close, Papamoa

| Living Area      | 154.26 m <sup>2</sup> |
|------------------|-----------------------|
| Garage Area      | 38.38 m <sup>2</sup>  |
| Total Floor Area | 192.64 m <sup>2</sup> |
| Home Width       | 12.74 m               |
| Home Length      | 18.43 m               |