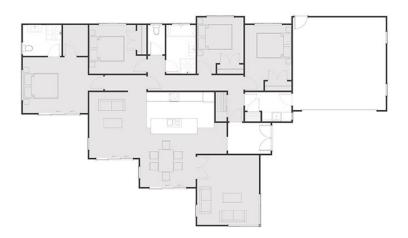

## Peaceful Pukekawa & Room For a Pool! 50 Geraghty Road

| Living Area      | 154 m <sup>2</sup>  |
|------------------|---------------------|
| Garage Area      | 36 m <sup>2</sup>   |
| Total Floor Area | 190 m <sup>2</sup>  |
| Land Area        | 7271 m <sup>2</sup> |