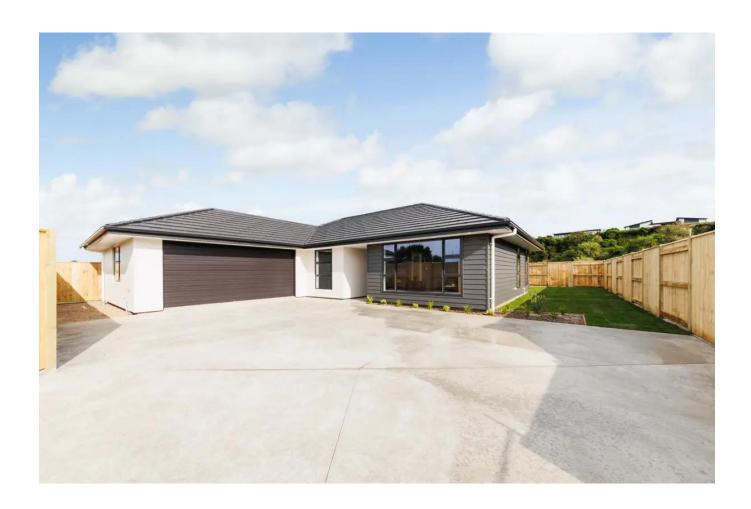

# 97 Freedom Drive, Kelvin Grove, Palmerston North

A brand new five-bedroom home, designed with your family's comfort and style in mind. This home boasts an exquisite blend of contemporary design and premium craftsmanship. Your family's needs are at the heart of this home's design. With two expansive living areas, there's room for everyone to thrive and unwind. The open-concept kitchen seamlessly integrates with the living space, creating a hub of activity and togetherness. The five spacious bedrooms ensure everyone has their own oasis of comfort. Plus, the functional layout provides privacy and space for each family member to enjoy their personal moments.

## 97 Freedom Drive, Kelvin Grove, Palmerston North

| Living Area | 200 m <sup>2</sup> |
|-------------|--------------------|
| Home Width  | 14.45 m            |
| Home Length | 17.35 m            |
| Land Area   | 558 m <sup>2</sup> |