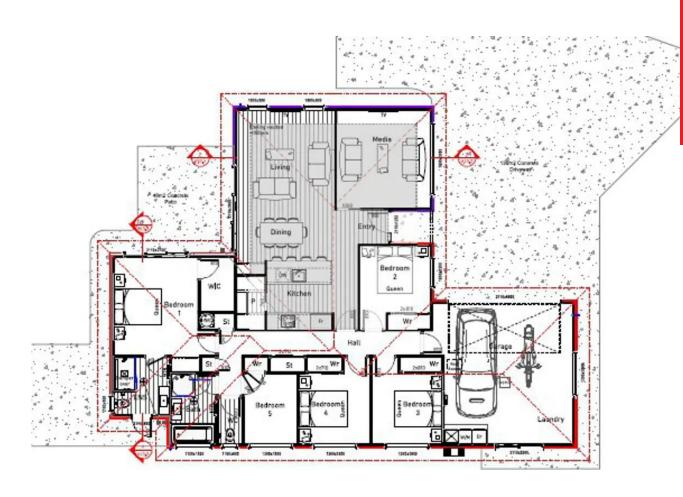

# 97 Freedom Drive, Kelvin Grove, Palmerston North

A brand new five-bedroom home, designed with your family's comfort and style in mind. This home boasts an exquisite blend of contemporary design and premium craftsmanship. Your family's needs are at the heart of this home's design. With two expansive living areas, there's room for everyone to thrive and unwind. The open-concept kitchen seamlessly integrates with the living space, creating a hub of activity and togetherness. The five spacious bedrooms ensure everyone has their own oasis of comfort. Plus, the functional layout provides privacy and space for each family member to enjoy their personal moments.

## 97 Freedom Drive, Kelvin Grove, Palmerston North

| Living Area | 200 m <sup>2</sup> |
|-------------|--------------------|
| Home Width  | 14.45 m            |
| Home Length | 17.35 m            |
| Land Area   | 558 m <sup>2</sup> |