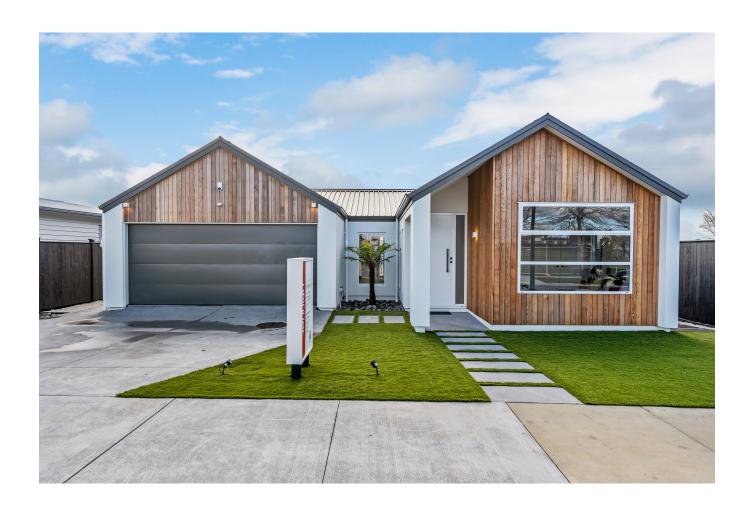

## Lot 70, 101 Argent Lane, Milldale

If first impressions are anything to go by, this 156sqm home will have you hooked. The contrasting exterior cladding and strong lines are eye-catching and elegant.

With three spacious bedrooms, two well-appointed bathrooms, and a stunning kitchen with walk-in pantry, it provides ample space for both privacy and socializing. The open plan dining and living area lead out to the perfect outdoor entertainment space, while the 400 sqm section provides a generous and low-maintenance outdoor space for family activities and entertaining.