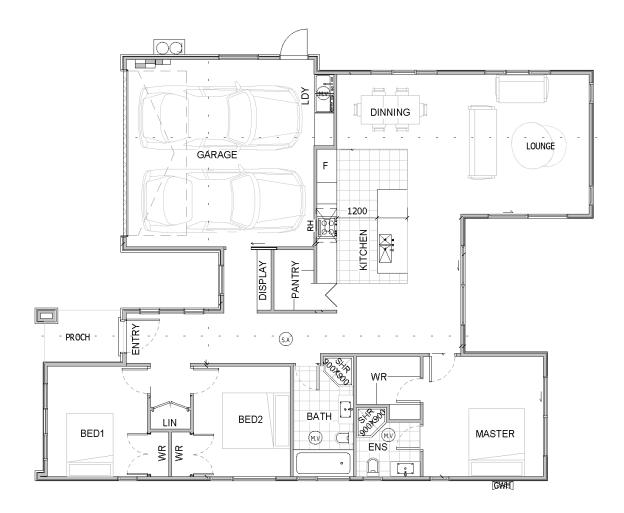

## Lot 70, 101 Argent Lane, Milldale

If first impressions are anything to go by, this 156sqm home will have you hooked. The contrasting exterior cladding and strong lines are eye-catching and elegant.

With three spacious bedrooms, two well-appointed bathrooms, and a stunning kitchen with walk-in pantry, it provides ample space for both privacy and socializing. The open plan dining and living area lead out to the perfect outdoor entertainment space, while the 400 sqm section provides a generous and low-maintenance outdoor space for family activities and entertaining.

## Lot 70, 101 Argent Lane, Milldale

| Living Area | 157 m <sup>2</sup> |
|-------------|--------------------|
| Home Width  | 12.65 m            |
| Home Length | 16.59 m            |
| Land Area   | 400 m <sup>2</sup> |