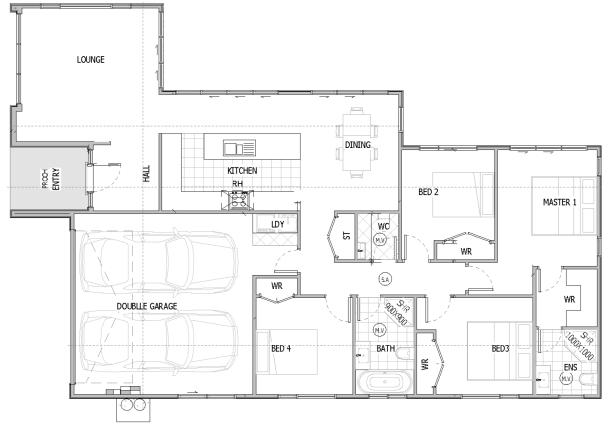

This beautiful family home will boast a modern design and striking street appeal, offering a living experience that combines convenience, comfort, and style.

With four spacious bedrooms, two well-appointed bathrooms, and open-plan kitchen and dining, it provides ample space for both privacy and socializing. The floor area of 166 sqm allows plenty of room to move around, while the 413 sqm section provides a generous and low-maintenance outdoor space for family activities and entertaining.

## Auckland - North and West

Unit GE, 43 Omega Street, Rosedale, Auckland 0632 P 09 283 0063 E northwest@jennian.co.nz jennian.co.nz

| Living Area | 166 m <sup>2</sup> |
|-------------|--------------------|
| Home Width  | 12.16 m            |
| Home Length | 18.23 m            |
| Land Area   | 413 m <sup>2</sup> |