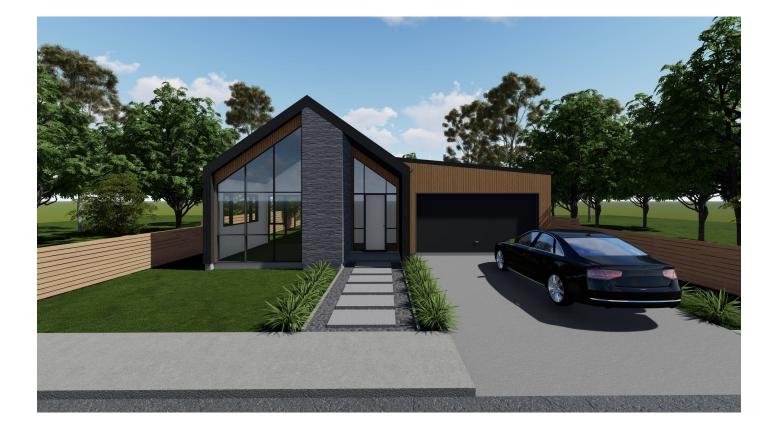

This beautiful family home will boast a modern design and striking street appeal, offering a living experience that combines convenience, comfort, and style.

With four spacious bedrooms, two well-appointed bathrooms, and open-plan kitchen and dining, it provides ample space for both privacy and socializing. The floor area of 166 sqm allows plenty of room to move around, while the 413 sqm section provides a generous and low-maintenance outdoor space for family activities and entertaining.

## Auckland - North and West

Unit GE, 43 Omega Street, Rosedale, Auckland 0632 P 09 283 0063 E northwest@jennian.co.nz jennian.co.nz

| Living Area | 166 m <sup>2</sup> |
|-------------|--------------------|
| Home Width  | 12.16 m            |
| Home Length | 18.23 m            |
| Land Area   | 413 m <sup>2</sup> |