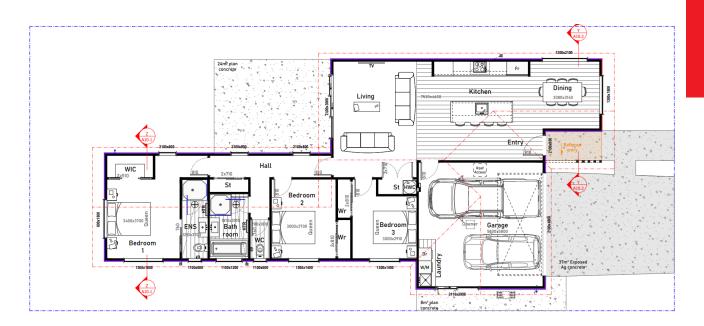

# Open Home - 5 Te Ara o Waihuri, Tamakuku Terrace, Palmerson North

| Living Area      | 129 m <sup>2</sup> |
|------------------|--------------------|
| Garage Area      | 34 m <sup>2</sup>  |
| Total Floor Area | 163 m <sup>2</sup> |
| Home Width       | 10.7 m             |
| Home Length      | 23.18 m            |