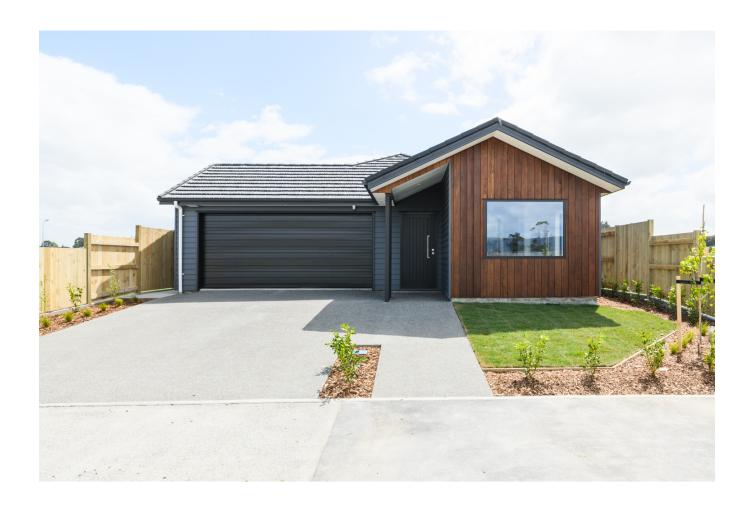

### Open Home - 5 Te Ara o Waihuri, Tamakuku Terrace, Palmerson North

Your Brand New Home! Available Now! Located in Tamakuku Terrace, this completed Jennian Home boasts 3 bedrooms, 2 bathrooms, an open plan kitchen, dining, and living area, with seamless indooroutdoor flow for entertaining.

The home's modern exterior provides a striking appeal with contrasting linea and cedar that really stands out on the street. This home is fully landscaped, fenced, and come with a double garage and off street parking. Become a part of a thriving and friendly community at Tamakuku Terrace.