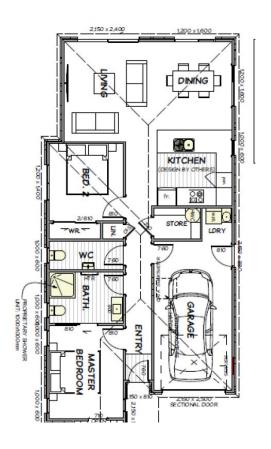

## Appleby Fields Townhouses – Stage 9

Living Area 105 m<sup>2</sup>

Land Area 230 m<sup>2</sup>

The images may show features which may not be included in the standard plan or price. Your local Jennian New Home Consultant will confirm standard features and discuss your ideas. All plans remain the copyright of Jennian Homes.