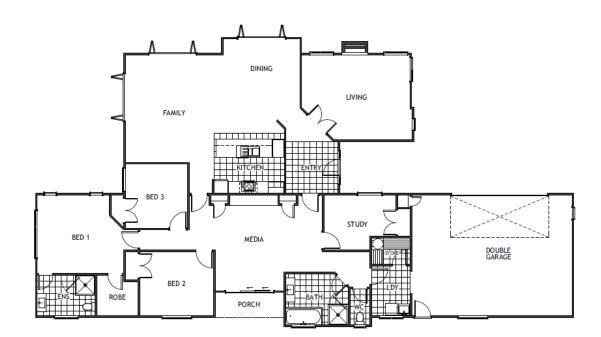

## Whakatane 12 Karanema Place, Coastlands

Secure this House and Land Package in the everpopular Piripai Rise Subdivision. Offering outstanding value this contemporary family home is big on features starting with 4 generous bedrooms including a large Master with ensuite and Walk-in Robe. From the spacious entry, you can access the formal lounge with a feature fireplace or find yourself in the huge openplan family and dining area with central kitchen. Your home theatre requirements are well catered for in the separate media space and you have the option of using the fourth bedroom as a private study. The ideal location also includes private access to the beach.

## Whakatane 12 Karanema Place, Coastlands

| Living Area      | 204 m <sup>2</sup>  |
|------------------|---------------------|
| Garage Area      | 56 m <sup>2</sup>   |
| Total Floor Area | 260 m <sup>2</sup>  |
| Home Width       | 14.45 m             |
| Home Length      | 26.9 m              |
| Land Area        | 1223 m <sup>2</sup> |