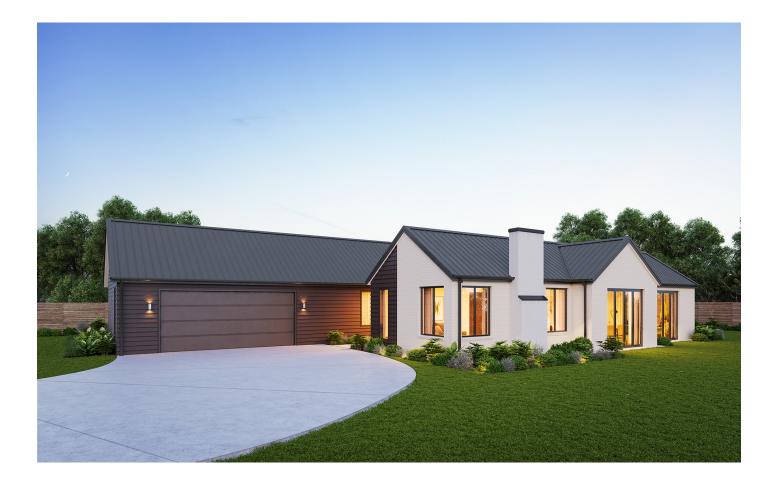

## Whakatane 12 Karanema Place, Coastlands

Secure this House and Land Package in the everpopular Piripai Rise Subdivision. Offering outstanding value this contemporary family home is big on features starting with 4 generous bedrooms including a large Master with ensuite and Walk-in Robe. From the spacious entry, you can access the formal lounge with a feature fireplace or find yourself in the huge openplan family and dining area with central kitchen. Your home theatre requirements are well catered for in the separate media space and you have the option of using the fourth bedroom as a private study. The ideal location also includes private access to the beach.

## Whakatane 12 Karanema Place, Coastlands

| Living Area      | 204 m <sup>2</sup>  |
|------------------|---------------------|
| Garage Area      | 56 m <sup>2</sup>   |
| Total Floor Area | 260 m <sup>2</sup>  |
| Home Width       | 14.45 m             |
| Home Length      | 26.9 m              |
| Land Area        | 1223 m <sup>2</sup> |