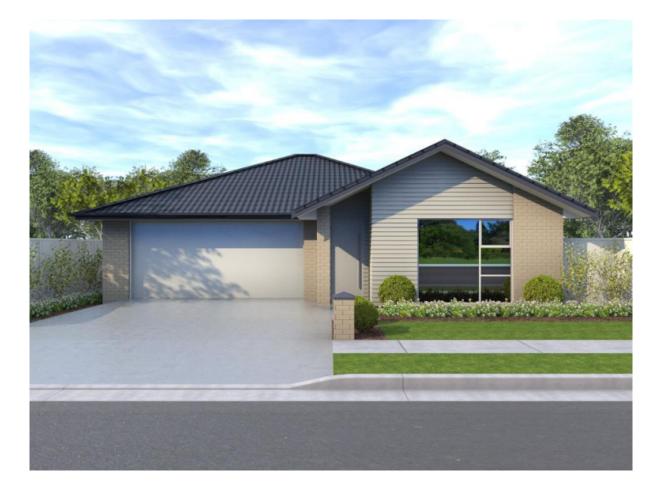

## Andrew House Only -Wairarapa

This beautiful home is sure to exceed your expectations. It offers three spacious bedrooms, an open-plan living area with a family dining section. The house also features a centralized kitchen with a walk-in pantry, a bathroom, an ensuite, and ample storage options. The quality finish and functional floor plan make this home an excellent choice.

## Andrew House Only - Wairarapa

FAMILY LIVING

| Living Area      | 119 m <sup>2</sup> |
|------------------|--------------------|
| Garage Area      | 36 m <sup>2</sup>  |
| Total Floor Area | 155 m <sup>2</sup> |
| Home Width       | 11.8 m             |
| Home Length      | 16.1 m             |