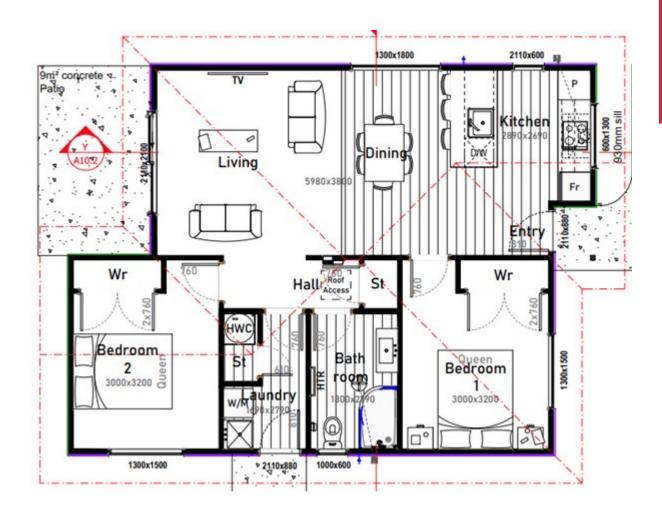

## Lot 95 Tamakuku Terrace, Palmerston North

If you are looking to downsize or are a first-time home buyer, then this spacious two-bedroom home is perfect for you. It features two bedrooms, a separate laundry, a large bathroom, and an open-plan kitchen, dining, and living area with indoor-outdoor flow. The house also boasts a nice-sized, fully landscaped section with ample space for off-street parking. Building a new home means having a low-maintenance home with industry-leading guarantees and warranties that will save you money in the long run.

### Lot 95 Tamakuku Terrace, Palmerston North

| Living Area | 75 m <sup>2</sup>  |
|-------------|--------------------|
| Home Width  | 7.96 m             |
| Home Length | 10.8 m             |
| Land Area   | 300 m <sup>2</sup> |