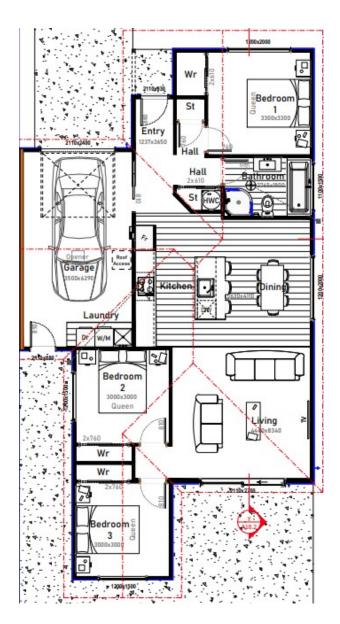

### Lot 97 Tamakuku Terrace, Palmerston North

On the right side of this stunning duplex, Lot 97, Tamakuku Terrace features three bedrooms, one bathroom, an open plan kitchen, dining and living with indoor outdoor flow for entertaining.

| Living Area      | 98.8 m <sup>2</sup>  |
|------------------|----------------------|
| Garage Area      | 21.7 m <sup>2</sup>  |
| Total Floor Area | 120.5 m <sup>2</sup> |
| Home Width       | 9.4 m                |
| Home Length      | 17 m                 |
| Land Area        | 300 m <sup>2</sup>   |