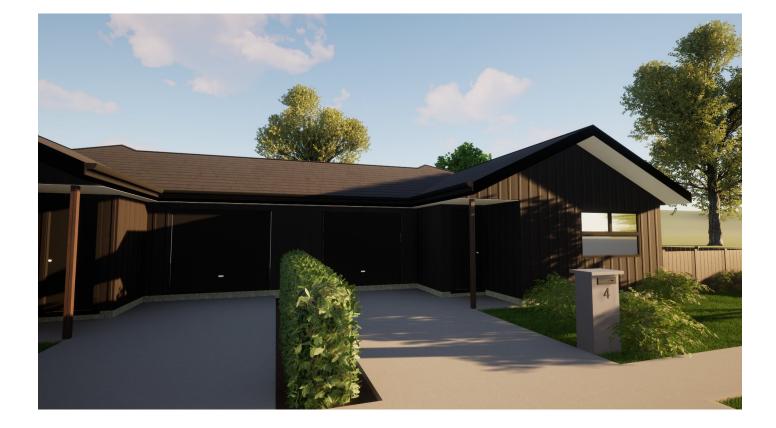

### Lot 97 Tamakuku Terrace, Palmerston North

On the right side of this stunning duplex, Lot 97, Tamakuku Terrace features three bedrooms, one bathroom, an open plan kitchen, dining and living with indoor outdoor flow for entertaining.

This spacious home has a modern feel featuring a rustic board and batten exterior.

All on a fully landscaped section with single garaging, perfect for a family or a couple down sizing.

Includes:

10-year Master Build Guarantee Jennian Homes Completion Promise Jennian Homes 36 Month Defects Warranty