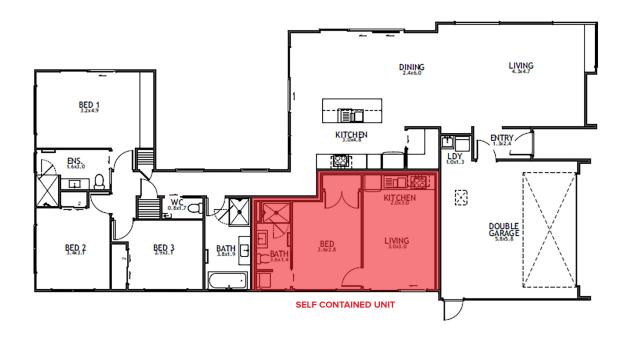

### Home and Income in Paerata Rise, Lot 75, 32 Arohaina Ave, Pukekohe

The highly sought after home and income opportunity is now available in Paerata Rise!

This home incorporates a separate unit- your ticket to having the ability to host extra family, or perhaps you'll enjoy the extra income and rent it out? The main house has three bedrooms and the unit has one bedroom, complete with bathroom and kitchen.

# Home and Income in Paerata Rise, Lot 75, 32 Arohaina Ave, Pukekohe

| Living Area      | 183 m <sup>2</sup> |
|------------------|--------------------|
| Garage Area      | 36 m <sup>2</sup>  |
| Total Floor Area | 219 m <sup>2</sup> |
| Home Width       | 11.7 m             |
| Home Length      | 23.8 m             |
| Land Area        | 693 m <sup>2</sup> |