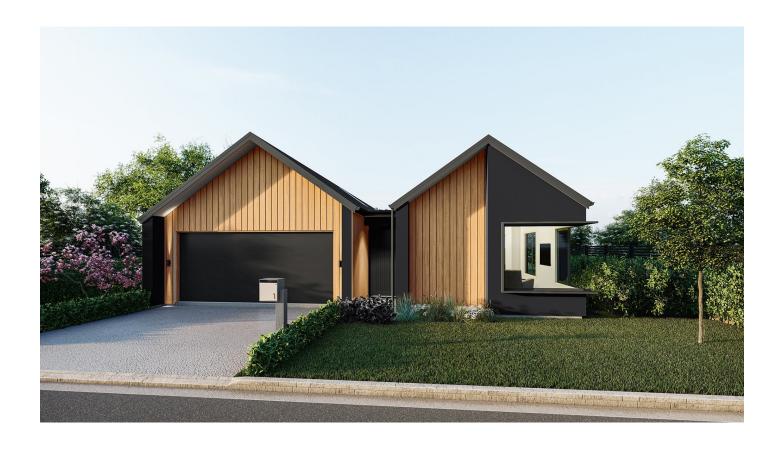

### Home and Income in Paerata Rise, Lot 75, 32 Arohaina Ave, Pukekohe

The highly sought after home and income opportunity is now available in Paerata Rise!

This home incorporates a separate unit- your ticket to having the ability to host extra family, or perhaps you'll enjoy the extra income and rent it out? The main house has three bedrooms and the unit has one bedroom, complete with bathroom and kitchen.

This home features a modern pavilion design and you'll enjoy customising the interior decor and colours guided by our expert colour advisors at Yellow Fox. This home boasts an enviable and private barbecue alfresco area, perhaps you would like to add a louvre canopy to make the most of the outdoor living?