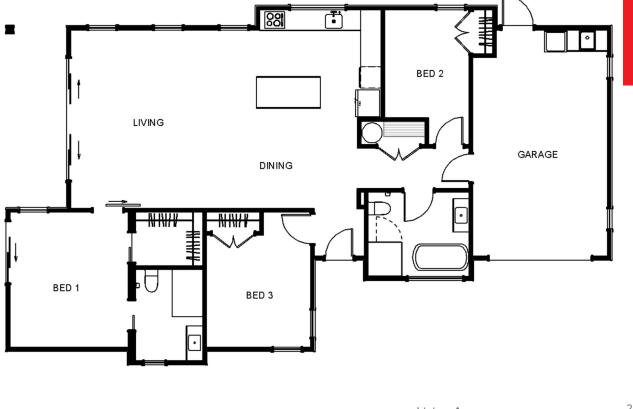

## Abby Schaefer

P 021 242 8802 E abby.schaefer@jennian.co.nz

| Living Area      | 117.89 m <sup>2</sup> |
|------------------|-----------------------|
| Garage Area      | 27.57 m <sup>2</sup>  |
| Total Floor Area | 145.46 m <sup>2</sup> |