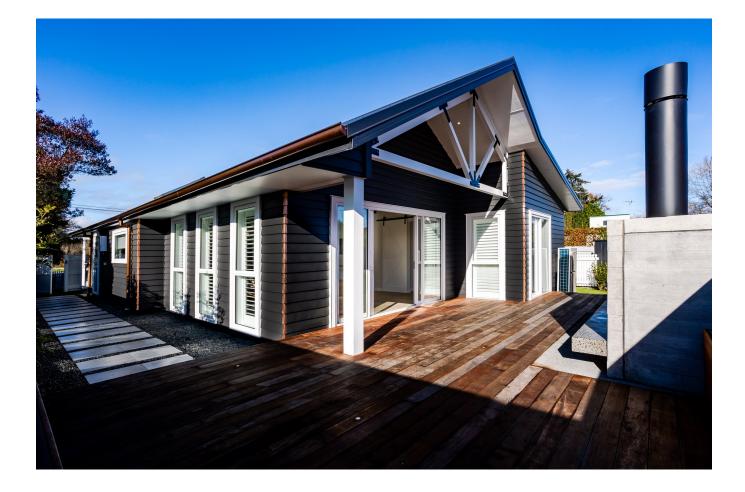

## 182 Mainstreet, Greytown, Wairarapa

This charming and practical home is bright, fresh, and well-proportioned. The open-plan living area seamlessly connects to a decked alfresco space that features an outdoor fireplace, perfect for entertaining all year round. The space is filled with natural light, thanks to the stylish design featuring raked ceilings and exposed beams which create a dramatic and visually appealing effect. This lovely home features three comfortable bedrooms, including a spacious master suite with a walk-in wardrobe and gorgeous tiled ensuite. Located on Greytown's main street, this home is conveniently within walking distance of all cafes and shops, making it a perfect choice for those seeking a comfortable and convenient lifestyle.