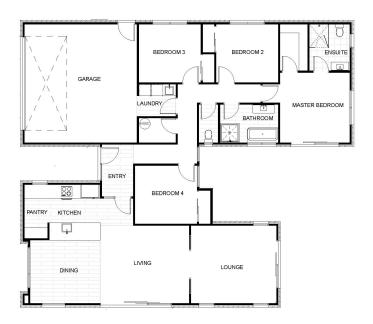

## Ready, Set, Rangiora!

Here's your chance to secure a lovely family home or investment on a generous yet low maintenance section in a popular, new and thriving part of town. As you enter, the spacious foyer creates endless decorating opportunities to greet your friends and family. Head around the corner and you'll be greeted by an open plan kitchen and dining area that's perfect for creating delicious meals and enjoying time with loved ones.

## Ready, Set, Rangiora!

| Living Area      | 164.3 m <sup>2</sup> |
|------------------|----------------------|
| Garage Area      | 35.3 m <sup>2</sup>  |
| Total Floor Area | 199.6 m <sup>2</sup> |
| Home Width       | 14 m                 |
| Home Length      | 17 m                 |
| Land Area        | 587 m <sup>2</sup>   |