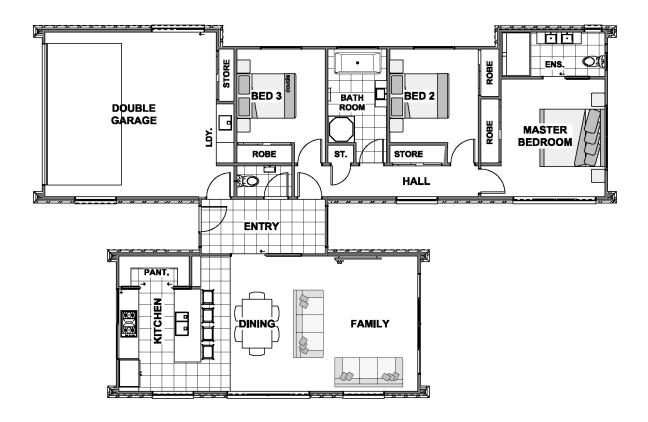

## Modern retreat READY FOR YOU NOW- 13 Puhitahi Hill Road, Paerata

| Living Area      | 134.5 m <sup>2</sup> |
|------------------|----------------------|
| Garage Area      | 33.5 m <sup>2</sup>  |
| Total Floor Area | 168 m <sup>2</sup>   |
| Home Width       | 12.5 m               |
| Home Length      | 19.5 m               |
| Land Area        | 425 m <sup>2</sup>   |

The images may show features which may not be included in the standard plan or price. Your local Jennian New Home Consultant will confirm standard features and discuss your ideas. All plans remain the copyright of Jennian Homes.