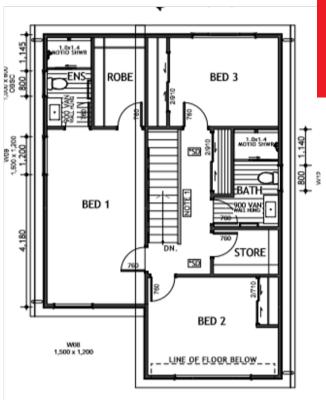

## **Greenhill Park Display Home, Hamilton**

| Living Area | 145 m <sup>2</sup> |
|-------------|--------------------|
| Home Width  | 7 m                |
| Home Length | 11 m               |

W13

The images may show features which may not be included in the standard plan or price. Your local Jennian New Home Consultant will confirm standard features and discuss your ideas. All plans remain the copyright of Jennian Homes.