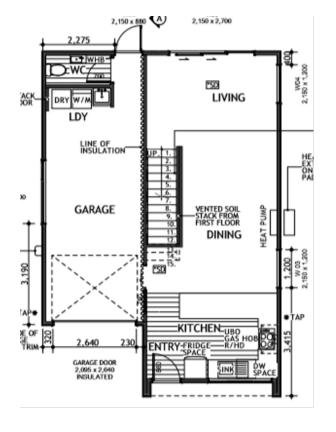

## **Greenhill Park Display Home, Hamilton**

| Living Area | 145 m <sup>2</sup> |
|-------------|--------------------|
| Home Width  | 7 m                |
| Home Length | 11 m               |

W13

The images may show features which may not be included in the standard plan or price. Your local Jennian New Home Consultant will confirm standard features and discuss your ideas. All plans remain the copyright of Jennian Homes.