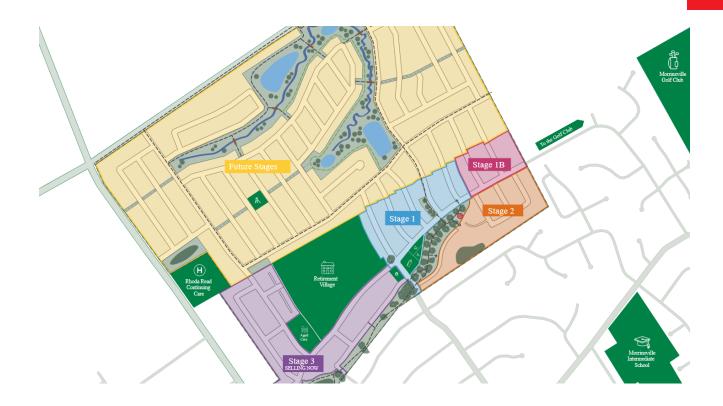

## Lockerbie Estate - Sections Available

An easy 30-minute drive from downtown Hamilton, Lockerbie Estate is perfect for people who want to stay connected to Hamilton but live in a small town where the sense of community is strong and the kids can walk to school or the park. Easy, stress-free small town life combined with the low maintenance requirements of a new home means you'll have more time and headspace to enjoy your family. Enjoy a relaxed lifestyle and achieve the kind of balance we all want in our life, connected to the city, our community and our whānau.

## Lockerbie Estate - Sections Available

The images may show features which may not be included in the standard plan or price. Your local Jennian New Home Consultant will confirm standard features and discuss your ideas. All plans remain the copyright of Jennian Homes.