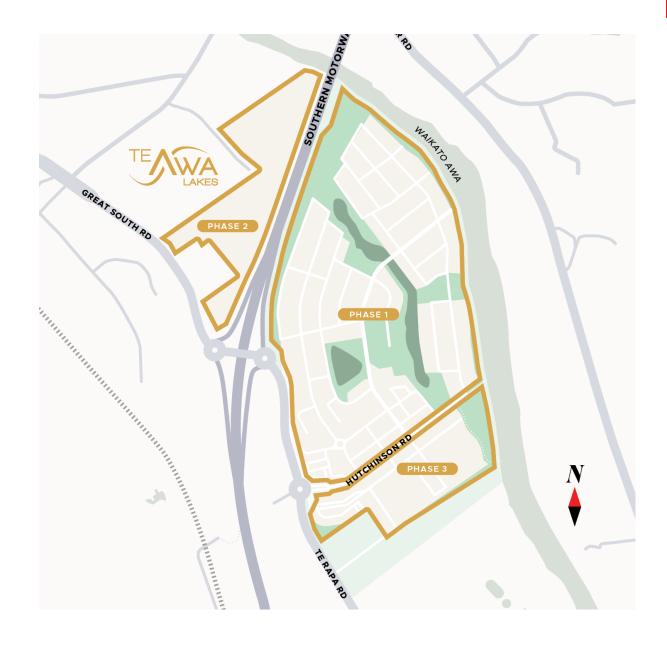

Get in first and secure your ideal section in the much anticipated and inspiring Te Awa Lakes community. Located adjacent to SH1, you'll have direct access to commute 15 minutes to Hamilton CBD, or 1.5hr to Auckland.