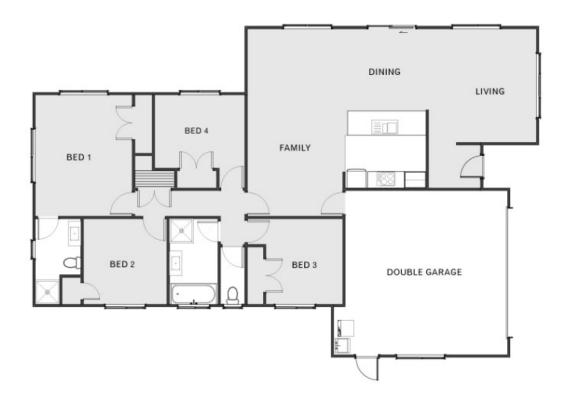

### 124 Wairau Drive, Totara Parklands, Whanagrei - Tui

Enhance your families living experience with this remarkable 188m<sup>2</sup>, four-bedroom plan featuring a spacious open-plan living area, two luxurious bathrooms, and a convenient double garage. This exceptional package also comes with a range of fantastic upgrades including bricks and weatherboards, tiled floors, induction cooking and stone bench tops making this house stand out!

## 124 Wairau Drive, Totara Parklands, Whanagrei - Tui

| Living Area | 188 m <sup>2</sup> |
|-------------|--------------------|
| Home Width  | 12.51 m            |
| Home Length | 19 m               |
| Land Area   | 600 m <sup>2</sup> |