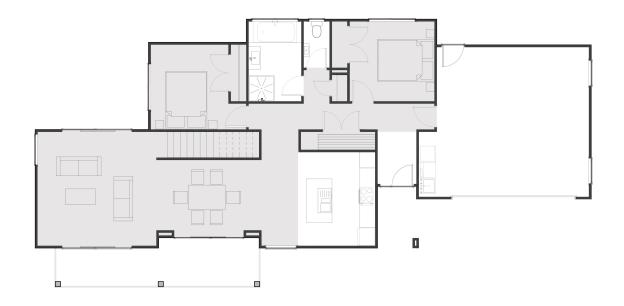

## Entertainers haven by the beach - Lot 282, Kahawai Point, Glenb Beach

Living Area 143.78 m<sup>2</sup>

Garage Area 37.88 m<sup>2</sup>

Total Floor Area 181.66 m<sup>2</sup>

Home Width 8.9 m

The images may show features which may not be included in the standard plan or price. Your local Jennian New Home Consultant will confirm standard features and discuss your ideas. All plans remain the copyright of Jennian Homes.

Home Length

21.6 m

Land Area

503 m<sup>2</sup>