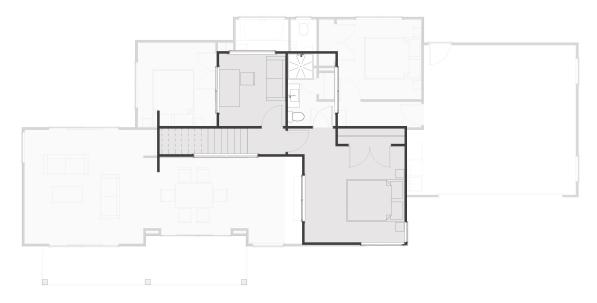

## Entertainers haven by the beach - Lot 282, Kahawai Point, Glenb Beach

Living Area 143.78 m<sup>2</sup>

Garage Area 37.88 m<sup>2</sup>

Total Floor Area 181.66 m<sup>2</sup>

Home Width 8.9 m

The images may show features which may not be included in the standard plan or price. Your local Jennian New Home Consultant will confirm standard features and discuss your ideas. All plans remain the copyright of Jennian Homes.

Home Length

21.6 m

Land Area

503 m<sup>2</sup>