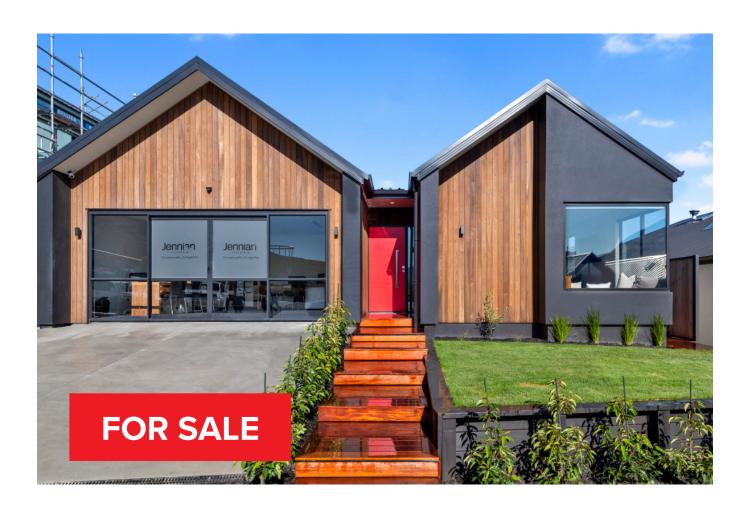

## 37 Jack Hanley Drive, Jacks Point, Queenstown

Nestled at the base of the Remarkables mountain range, in the ever-popular Hanley's Farm, is our new "House and Income" Display Home which incorporates a separate unit; the main house has three bedrooms and the unit one bedroom, complete with bathroom and kitchen. The show home features a pavilion design that aptly reflects the mountain environment it is situated in, while also offering a balance of stylish and functional elements in its interior design. It has a great outlook for the living area and a nice private barbecue alfresco outdoor area; There's good indoor-outdoor flow. It's all open plan living which then goes to a master bedroom with an ensuite.