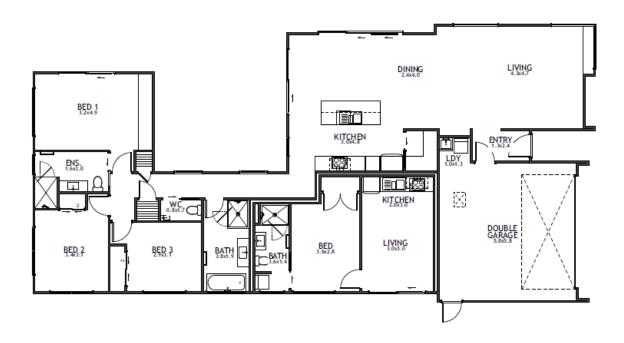

## 37 Jack Hanley Drive, Jacks Point, Queenstown

Nestled at the base of the Remarkables mountain range, in the ever-popular Hanley's Farm, is our new "House and Income" Display Home which incorporates a separate unit; the main house has three bedrooms and the unit one bedroom, complete with bathroom and kitchen. The show home features a pavilion design that aptly reflects the mountain environment it is situated in, while also offering a balance of stylish and functional elements in its interior design. It has a great outlook for the living area and a nice private barbecue alfresco outdoor area; There's good indoor-outdoor flow. It's all open plan living which then goes to a master bedroom with an ensuite.