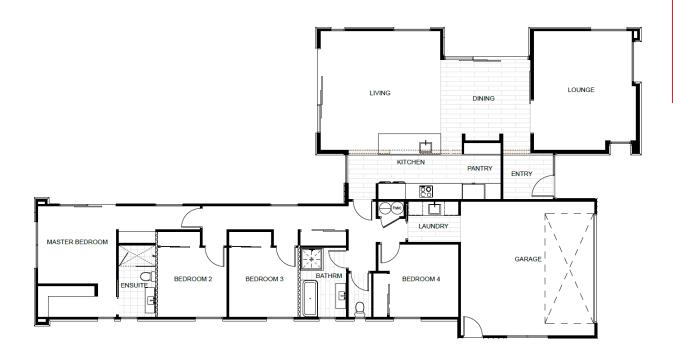

## 27 Finstock Way, Westwood, Rolleston

As soon as you step inside this stunning home, you'll be welcomed by a stunning color palette and feature high ceilings. The living and dining areas are flooded with natural light, creating an inviting atmosphere for family gatherings and relaxation. This home is perfect for entertaining guests, with a layout that seamlessly connects each space. The master suite is spacious, complete with a tiled ensuite and outdoor access, while three additional bedrooms offer plenty of room.

## 27 Finstock Way, Westwood, Rolleston

| Living Area      | 182.4 m <sup>2</sup> |
|------------------|----------------------|
| Garage Area      | 33.6 m <sup>2</sup>  |
| Total Floor Area | 216 m <sup>2</sup>   |
| Home Width       | 13.3 m               |
| Home Length      | 26.1 m               |