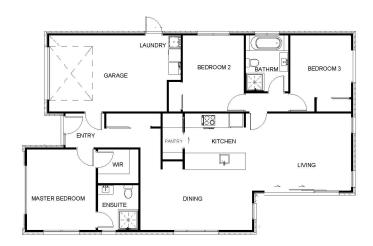

## New Beginning in Bellgrove

| <b>3</b> | 2 | <b>a</b> 1 | <b>F</b> 2 | ₩ 2 |
|----------|---|------------|------------|-----|
|----------|---|------------|------------|-----|

This three-bedroom, two-bathroom home offers an inviting dining and living space, with walk-in pantry and well appointed kitchen. To add a touch of privacy, the generous master suite with its own ensuite and walk-in robe is separated from the main bedrooms/bathroom.

## New Beginning in Bellgrove

| Living Area      | 122.7 m <sup>2</sup> |
|------------------|----------------------|
| Garage Area      | 23.6 m <sup>2</sup>  |
| Total Floor Area | 146.3 m <sup>2</sup> |
| Home Width       | 13.5 m               |
| Home Length      | 16.3 m               |
| Land Area        | 391 m <sup>2</sup>   |