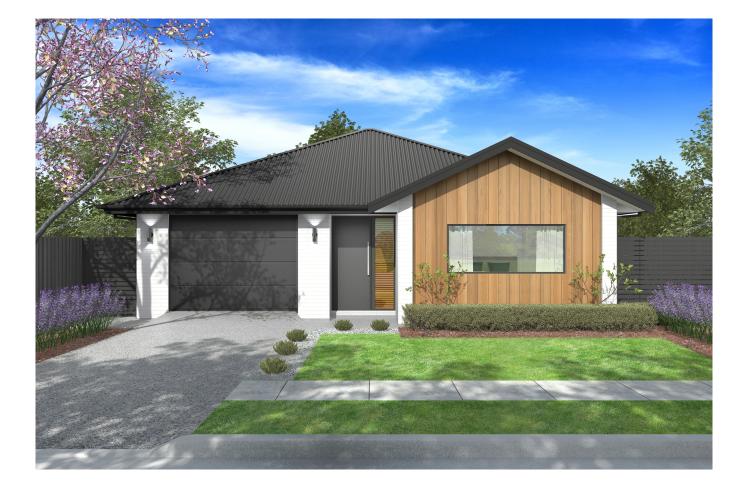

## New Beginning in Bellgrove

| <b>3</b> | 2 | <b>a</b> 1 | <b>F</b> 2 | ₩ 2 |
|----------|---|------------|------------|-----|
|----------|---|------------|------------|-----|

This three-bedroom, two-bathroom home offers an inviting dining and living space, with walk-in pantry and well appointed kitchen. To add a touch of privacy, the generous master suite with its own ensuite and walk-in robe is separated from the main bedrooms/bathroom.

The package includes: 146m2 House & 391m2 Land Interior Joinery & Colour consultation Fisher & Paykel Appliances Panasonic Heatpump Clothesline & Letterbox Hard Landscaping (Vehicle Crossing, Driveway, Patios) 10yr Master Build Guarantee 36mth Defect Warranty

The images may show features which may not be included in the standard plan or price. Your local Jennian New Home Consultant will confirm standard features and discuss your ideas. All plans remain the copyright of Jennian Homes.