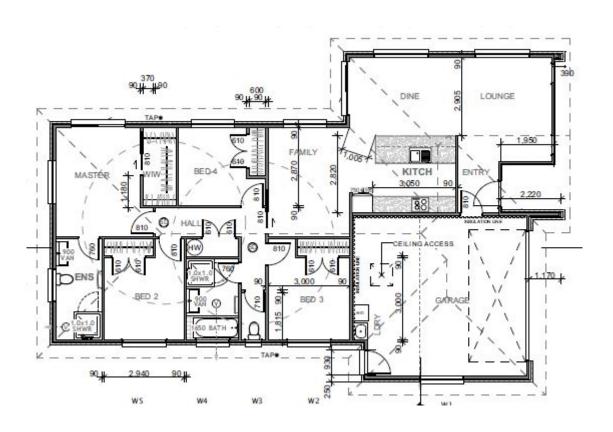

## 4 Bedrooms In A Vibrant Community- Lot 22 3 Te Rata Boulevar Paerata

| Living Area      | 134 m <sup>2</sup> |
|------------------|--------------------|
| Garage Area      | 36 m <sup>2</sup>  |
| Total Floor Area | 170 m <sup>2</sup> |
| Land Area        | 456 m <sup>2</sup> |