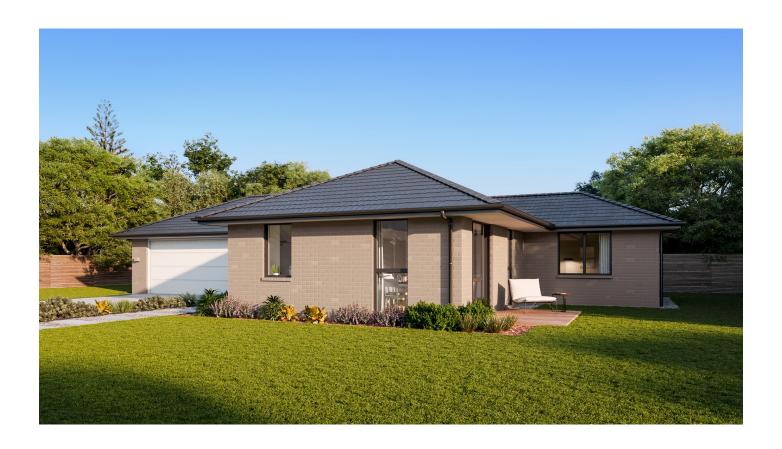

# Rockdale Mews, NZ | House And Land | Bellbird (single garage)

An intelligently designed three bedroom home that is equipped to fit the needs of your family without sacrificing style and comfort. This home features three bedrooms - master with ensuite and walk-in wardrobe, open plan kitchen, living and dining, family bathroom and separate toilet, with an internal access single garage.

### Rockdale Mews, NZ | House And Land | Bellbird (single garage)

| Living Area | 129 m <sup>2</sup> |
|-------------|--------------------|
| Home Width  | 11.46 m            |
| Home Length | 18.99 m            |