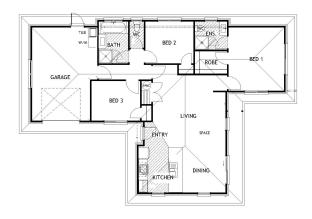

# Rockdale Mews, NZ | House And Land | Bellbird (single garage)

An intelligently designed three bedroom home that is equipped to fit the needs of your family without sacrificing style and comfort. This home features three bedrooms - master with ensuite and walk-in wardrobe, open plan kitchen, living and dining, family bathroom and separate toilet, with an internal access single garage.

### Rockdale Mews, NZ | House And Land | Bellbird (single garage)

| Living Area | 129 m <sup>2</sup> |
|-------------|--------------------|
| Home Width  | 11.46 m            |
| Home Length | 18.99 m            |