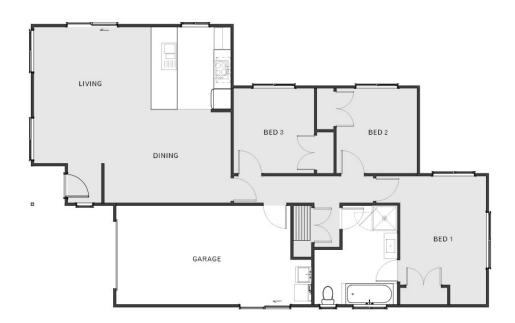

## Rockdale Mews - Kingfisher plan

Sit back and enjoy the good life in this modern open plan three bedroom home. An intelligent layout creates ideal living areas for the entire family. Includes and attached single garage.

### Rockdale Mews - Kingfisher plan

| Living Area | 129 m <sup>2</sup> |
|-------------|--------------------|
| Home Width  | 10.24 m            |
| Home Length | 16.41 m            |

The images may show features which may not be included in the standard plan or price. Your local Jennian New Home Consultant will confirm standard features and discuss your ideas. All plans remain the copyright of Jennian Homes.