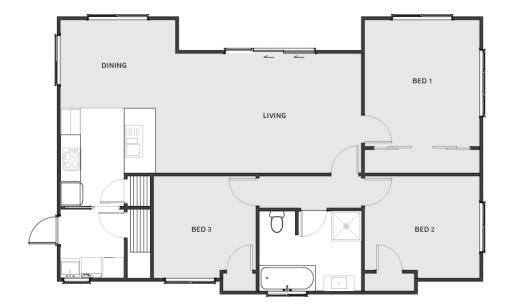

## Rockdale Mews - Pukeko plan

Sophisticated and efficient design features make this low maintenance three bedroom home a perfect family haven. The open plan kitchen, dining and living area make this a great family home.

## Rockdale Mews - Pukeko plan

| Living Area | 102 m <sup>2</sup> |
|-------------|--------------------|
| Home Width  | 8.51 m             |
| Home Length | 12.93 m            |

The images may show features which may not be included in the standard plan or price. Your local Jennian New Home Consultant will confirm standard features and discuss your ideas. All plans remain the copyright of Jennian Homes.