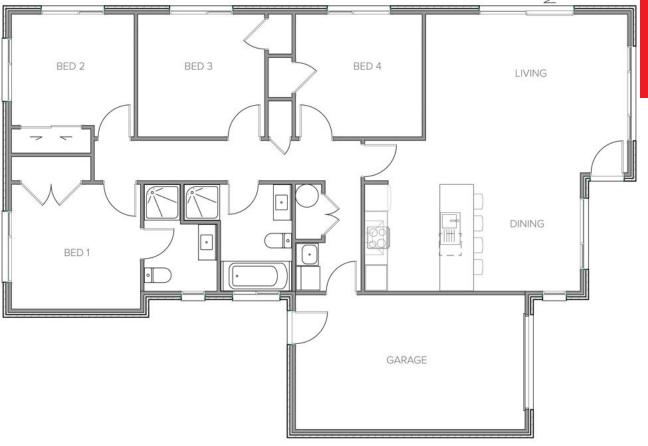

### **Rockdale Mews - Edward 4**

| <b>4</b> | 2 | <b>a</b> 1 | <b>F</b> 2 | ₩ 1 |
|----------|---|------------|------------|-----|
|----------|---|------------|------------|-----|

Looking for an affordable four bedroom home? Our cleverly designed modern four-bedroom Edward house plan is a functional family home that is designed to maximise space and cost efficiency. The plan features four well-proportioned bedrooms, with the added benefit of an ensuite in the master. The open plan kitchen, dining and living area make this a great family home.

## **Rockdale Mews - Edward 4**

| Living Area | 133 m <sup>2</sup> |
|-------------|--------------------|
| Home Width  | 10.7 m             |
| Home Length | 15.8 m             |

The images may show features which may not be included in the standard plan or price. Your local Jennian New Home Consultant will confirm standard features and discuss your ideas. All plans remain the copyright of Jennian Homes.