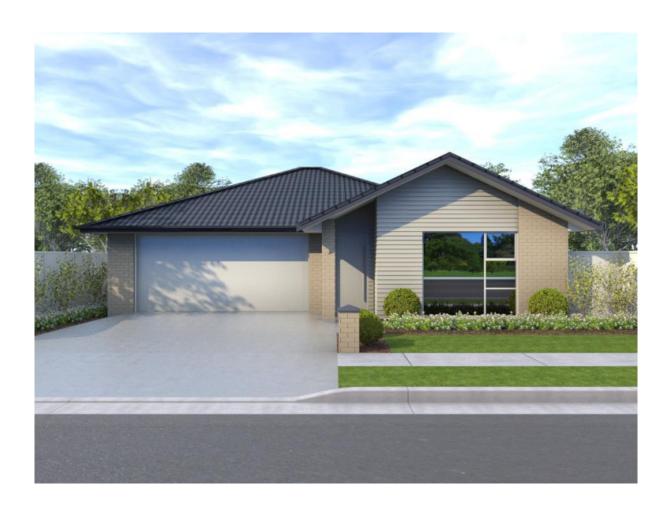

## Exceptional Quality for under a Million, 7 Booker Drive, Tuakau -Lot 12

Discover unparalleled quality at an affordable price of under a million in Booker Estate of Tuakau. Get in FAST to secure this one off special Jennian Home.

Situated on a great sized section of 548sqm - north facing and spacious, this well designed three bedroom home features good sized living areas with great indoor/outdoor flow to the garden, three bedrooms, including principle bedroom with spacious ensuite, open plan living and kitchen with walk in pantry. There's so much room in this home, perfect for your visiting friends and family.

## Exceptional Quality for under a Million, 7 Booker Drive, Tuakau - 12

| Living Area      | 104 m <sup>2</sup> |
|------------------|--------------------|
| Garage Area      | 36 m <sup>2</sup>  |
| Total Floor Area | 140 m <sup>2</sup> |
| Land Area        | 548 m <sup>2</sup> |