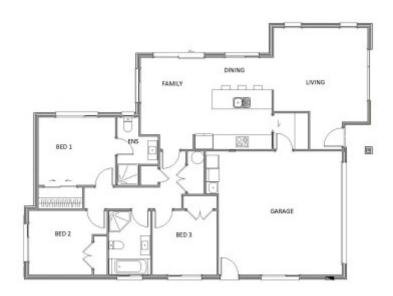

Situated on a great sized section of 548sqm - north facing and spacious, this well designed three bedroom home features good sized living areas with great indoor/outdoor flow to the garden, three bedrooms, including principle bedroom with spacious ensuite, open plan living and kitchen with walk in pantry. There's so much room in this home, perfect for your visiting friends and family.

## Exceptional Quality for under a Million, 7 Booker Drive, Tuakau - 12

| Living Area      | 104 m <sup>2</sup> |
|------------------|--------------------|
| Garage Area      | 36 m <sup>2</sup>  |
| Total Floor Area | 140 m <sup>2</sup> |
| Land Area        | 548 m <sup>2</sup> |