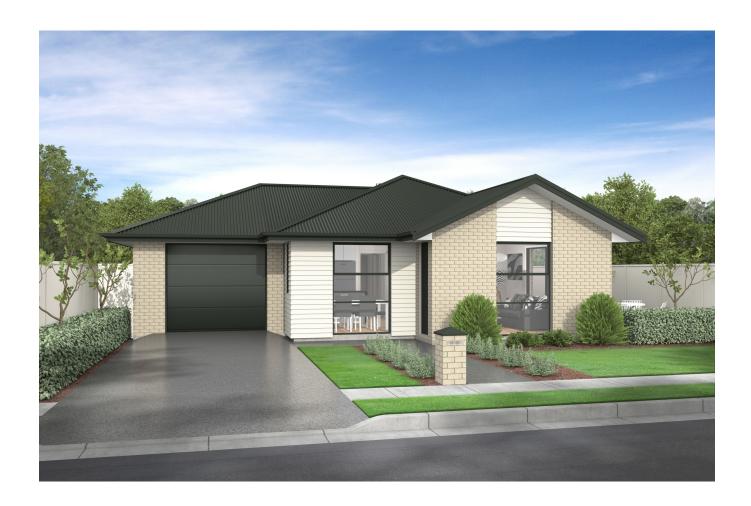

## Rockdale Mews, NZ | House And Land | Edward 2 plan | A modern two bedroom plan

Our cleverly designed modern two bedroom Edward house plan is a functional home that is designed to maximise space and cost efficiency. The plan features two well-proportioned bedrooms an open plan kitchen, dining and living area. There is also a single attached garage.

# Rockdale Mews, NZ | House And Land | Edward 2 plan | A moder two bedroom plan

| Living Area | 106 m <sup>2</sup> |
|-------------|--------------------|
| Home Width  | 10.7 m             |
| Home Length | 12.35 m            |