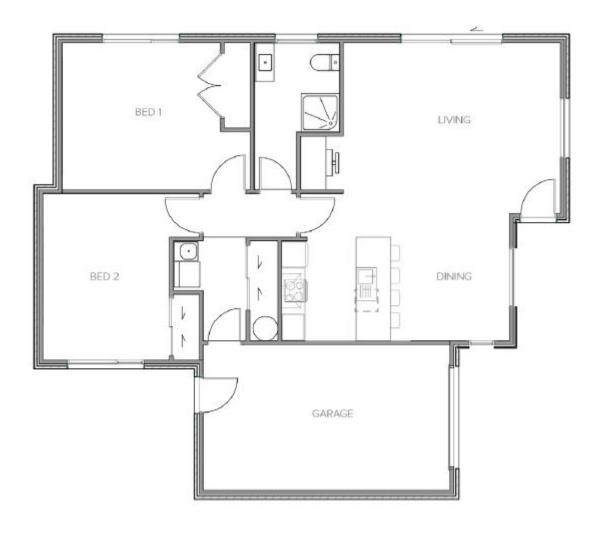

## Rockdale Mews, NZ | House And Land | Edward 2 plan | A modern two bedroom plan

Our cleverly designed modern two bedroom Edward house plan is a functional home that is designed to maximise space and cost efficiency. The plan features two well-proportioned bedrooms an open plan kitchen, dining and living area. There is also a single attached garage.

# Rockdale Mews, NZ | House And Land | Edward 2 plan | A moder two bedroom plan

| Living Area | 106 m <sup>2</sup> |
|-------------|--------------------|
| Home Width  | 10.7 m             |
| Home Length | 12.35 m            |