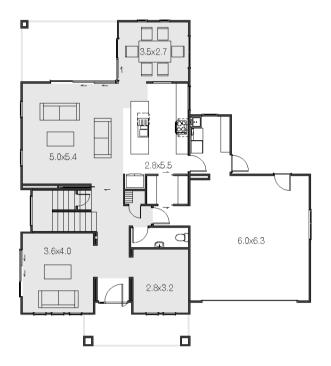

## Rossini

The Rossini Plan: A Suburban Retreat with Timeless Elegance

This expansive two-storey home offers a luxurious living experience with its thoughtful layout and highend finishes. The large living, dining and alfresco areas are perfect for entertaining guests inside or out, while the separate living room and study provides a cozy space for relaxation. The modern kitchen is equipped with high-quality appliances, ample storage space, and a large island that doubles as a breakfast bar.

## Rossini

| Living Area      | 227.24 m <sup>2</sup> |
|------------------|-----------------------|
| Garage Area      | 41.26 m <sup>2</sup>  |
| Total Floor Area | 268.5 m <sup>2</sup>  |
| Home Width       | 14.89 m               |
| Home Lenath      | 16.57 m               |