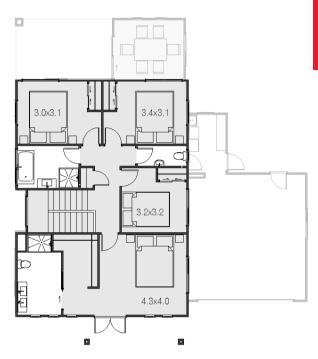

## Rossini

The Rossini Plan: A Suburban Retreat with Timeless Elegance

This expansive two-storey home offers a luxurious living experience with its thoughtful layout and highend finishes. The large living, dining and alfresco areas are perfect for entertaining guests inside or out, while the separate living room and study provides a cozy space for relaxation. The modern kitchen is equipped with high-quality appliances, ample storage space, and a large island that doubles as a breakfast bar.

## Rossini

| Living Area      | 227.24 m <sup>2</sup> |
|------------------|-----------------------|
| Garage Area      | 41.26 m <sup>2</sup>  |
| Total Floor Area | 268.5 m <sup>2</sup>  |
| Home Width       | 14.89 m               |
| Home Lenath      | 16.57 m               |