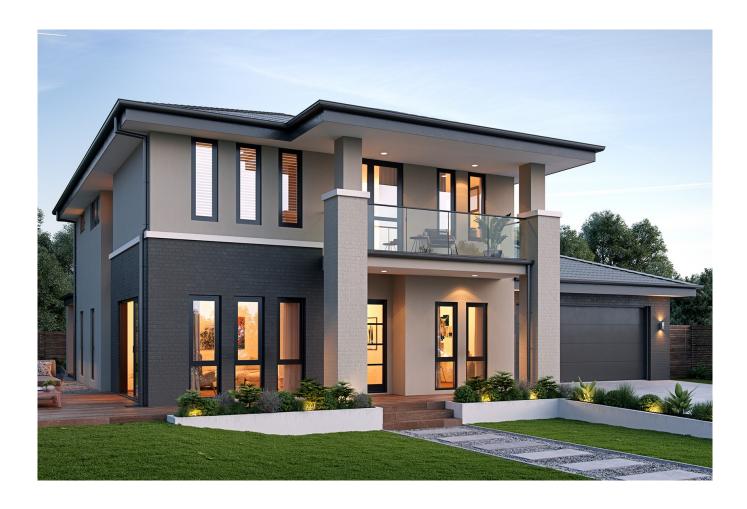

## Rossini

The Rossini Plan: A Suburban Retreat with Timeless Elegance

This expansive two-storey home offers a luxurious living experience with its thoughtful layout and highend finishes. The large living, dining and alfresco areas are perfect for entertaining guests inside or out, while the separate living room and study provides a cozy space for relaxation. The modern kitchen is equipped with high-quality appliances, ample storage space, and a large island that doubles as a breakfast bar.

## Rossini

| Living Area      | 227.24 m <sup>2</sup> |
|------------------|-----------------------|
| Garage Area      | 41.26 m <sup>2</sup>  |
| Total Floor Area | 268.5 m <sup>2</sup>  |
| Home Width       | 14.89 m               |
| Home Lenath      | 16.57 m               |