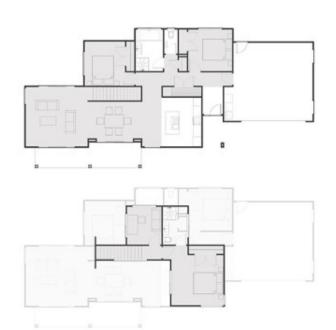

With room to move on this 695m2 site, the Seabreeze is a lovely four bedroom, two bathroom home. The open plan kitchen, dining and living areas flow out to an alfresco entertaining area via the lounge. There's so much room in this home, perfect for your visiting friends and family. The fourth bedroom could also be a home office/study.

## Louise Court

P 021 645 748 E louise.court@jennian.co.nz

| Living Area      | 164 m <sup>2</sup> |
|------------------|--------------------|
| Garage Area      | 36 m <sup>2</sup>  |
| Total Floor Area | 200 m <sup>2</sup> |
| Home Width       | 13 m               |
| Home Length      | 21 m               |
| Land Area        | 695 m <sup>2</sup> |