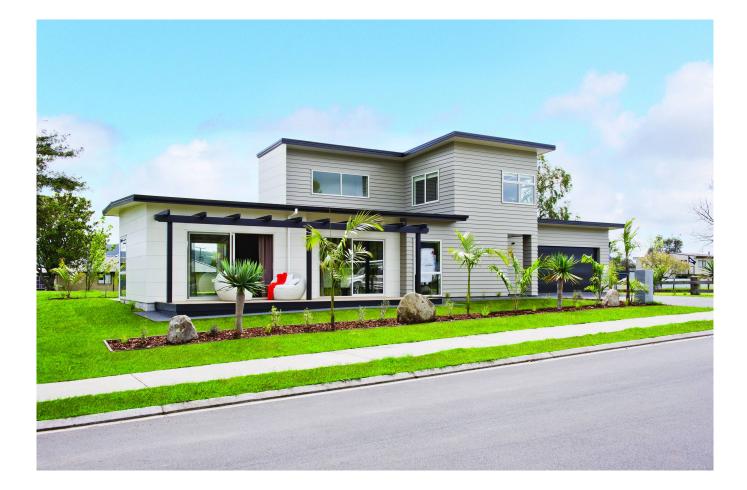

## Space and Security in Paerata Rise - Lot 75, 32 Arohaina Ave

## Auckland - Franklin and South

40 Te Rata Boulevard, Paerata Rise, Pukekohe 2676 P 09 238 6156 E franklin@jennian.co.nz jennian.co.nz Private driveway, plenty of room for parking or outdoor area for kids/pets, the ability to be fully fenced at full height on all sides? If any of these are on your MUST HAVE list, this property is for you.

With room to move on this 695m2 site, the Seabreeze is a lovely four bedroom, two bathroom home. The open plan kitchen, dining and living areas flow out to an alfresco entertaining area via the lounge. There's so much room in this home, perfect for your visiting friends and family. The fourth bedroom could also be a home office/study.

This home boasts an impressive list of ALREADY YOURS JENNIAN INCLUSIONS. Please usk us!