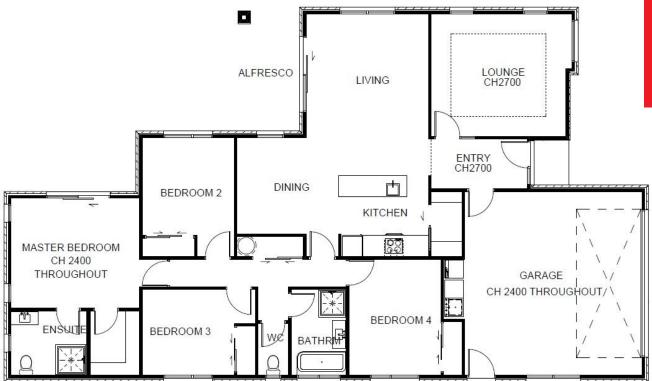

### Move into Methven!

| <b>4</b> | <b>2</b> | <b>a</b> 2 | <b>F</b> 2 | ₹ 2 |
|----------|----------|------------|------------|-----|
|----------|----------|------------|------------|-----|

Turnkey, 10% deposit only and balance on completion!

- Feature ceiling heights in separate lounge & entry
- Designer Kitchen & Walk-in Pantry with Tristone Benchtop
- Quality chattels including dishwasher, oven & rangehood
- 1x Panasonic Heatpump
- Alfresco, Clothesline & Letterbox, Boundary fencing

## Move into Methven!

| Living Area | 203 m <sup>2</sup> |
|-------------|--------------------|
| Home Width  | 12.2 m             |
| Home Length | 21 m               |
| Land Area   | 655 m <sup>2</sup> |
|             |                    |