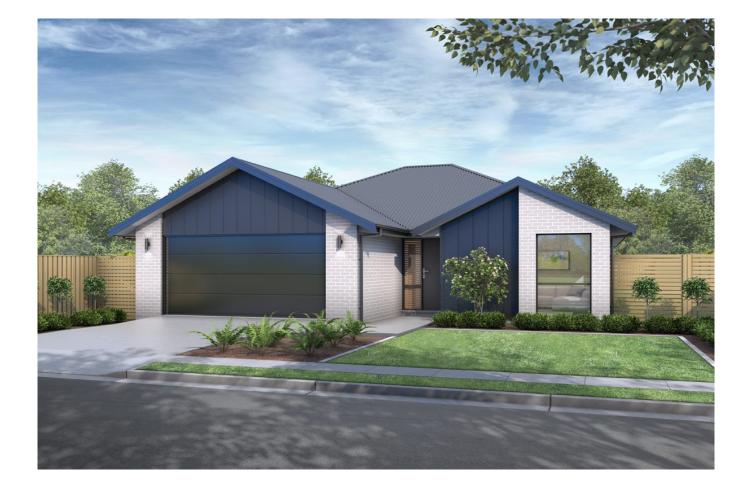

### Move into Methven!

| <b>4</b> | <b>2</b> | <b>a</b> 2 | <b>F</b> 2 | ₹ 2 |
|----------|----------|------------|------------|-----|
|----------|----------|------------|------------|-----|

#### Canterbury

212 Main South Road, Sockburn, Christchurch P 03 741 1436 E canterbury@jennian.co.nz jennian.co.nz A popular destination just one hour from Christchurch and 20 minutes from Ashburton, Methven lies at the foot of the renowned Mt Hutt skifield, with another seven ski areas. Easy reach of Opuke Thermal Pools and Spa, eateries, local shops and educations.

Turnkey, 10% deposit only and balance on completion!

- Feature ceiling heights in separate lounge & entry
- Designer Kitchen & Walk-in Pantry with Tristone Benchtop
- Quality chattels including dishwasher, oven & rangehood
- 1x Panasonic Heatpump
- Alfresco, Clothesline & Letterbox, Boundary fencing

## Move into Methven!

| Living Area | 203 m <sup>2</sup> |
|-------------|--------------------|
| Home Width  | 12.2 m             |
| Home Length | 21 m               |
| Land Area   | 655 m <sup>2</sup> |
|             |                    |