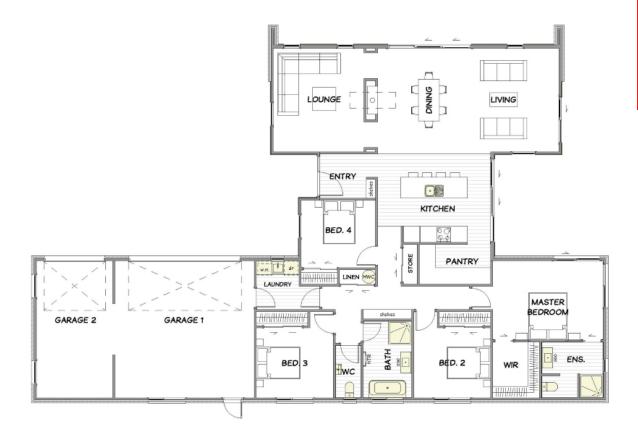

## Hagart

A spacious and multifaceted home, the Hagart is an ideal home design for busy families with multiple interests. The entryway opens onto a large dining and living space with a separate family room. The entertainer's kitchen features an adjoining scullery, while a fourth bedroom is ideally positioned to double as a home office.

## Hagart

| Living Area | 252.62 m <sup>2</sup> |
|-------------|-----------------------|
| Home Width  | 16.05 m               |
| Home Length | 24.6 m                |

The images may show features which may not be included in the standard plan or price. Your local Jennian New Home Consultant will confirm standard features and discuss your ideas. All plans remain the copyright of Jennian Homes.