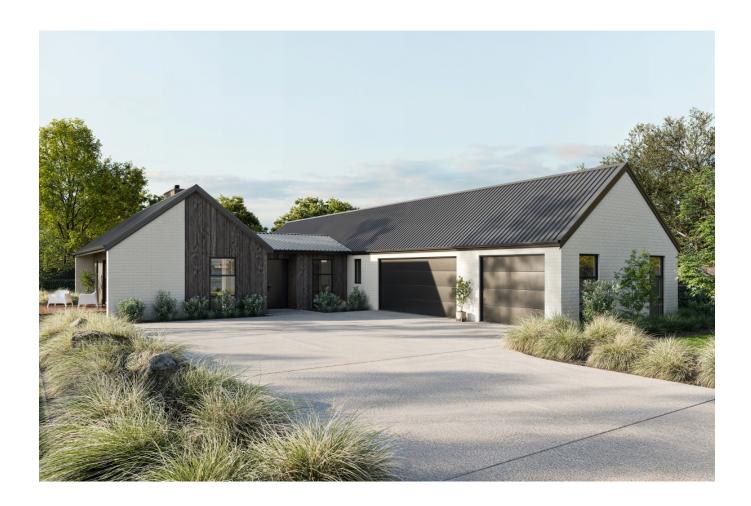

## Hagart

A spacious and multifaceted home, the Hagart is an ideal home design for busy families with multiple interests. The entryway opens onto a large dining and living space with a separate family room. The entertainer's kitchen features an adjoining scullery, while a fourth bedroom is ideally positioned to double as a home office.