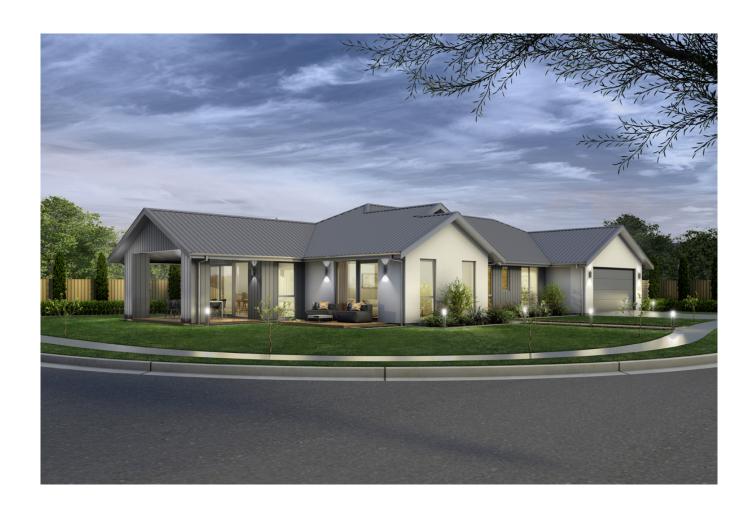

## Lovely home in Lincoln to last a lifetime

Space to create your lifestyle dreams - room for the house, the shed, the trampoline and more...!

A plentiful 805m2 section with generous 221m2 home + 16m2 covered alfresco area

This is an innovative family home which offers ample space and contemporary design features. Four generously proportioned bedrooms and two bathrooms, separate toilet, a spacious family kitchen area with study nook and a separate formal lounge complete this clever home design.