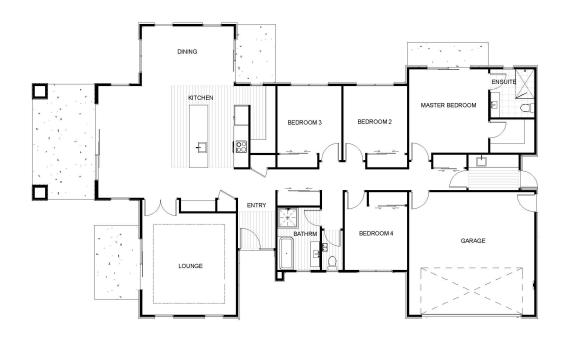

This is an innovative family home which offers ample space and contemporary design features. Four generously proportioned bedrooms and two bathrooms, separate toilet, a spacious family kitchen area with study nook and a separate formal lounge complete this clever home design.

## Lovely home in Lincoln to last a lifetime

| Living Area      | 186.2 m <sup>2</sup> |
|------------------|----------------------|
| Garage Area      | 34.8 m <sup>2</sup>  |
| Total Floor Area | 221 m <sup>2</sup>   |
| Home Width       | 23.6 m               |
| Home Length      | 13.5 m               |
| Land Area        | 805 m <sup>2</sup>   |