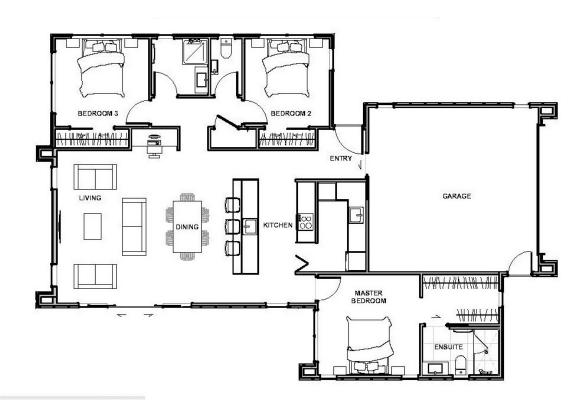

## 63 Collier Drive, Halswell, Christchurch

Here's an exciting chance to witness the exceptional Jennian Homes quality and standard firsthand. Welcome to our stunning Halswell Display Home! Designed with family-living in mind, this modern 159m2 property boasts a light-filled open plan living and kitchen, three bedrooms, an ensuite, and a family bathroom. The generous garage provides ample space for vehicles and storage, ensuring you have everything you need for a comfortable, low-maintenance lifestyle.

## 63 Collier Drive, Halswell, Christchurch

| Living Area      | 125.6 m <sup>2</sup> |
|------------------|----------------------|
| Garage Area      | 34.2 m <sup>2</sup>  |
| Total Floor Area | 159.8 m <sup>2</sup> |
| Home Width       | 11.8 m               |
| Home Length      | 18.2 m               |