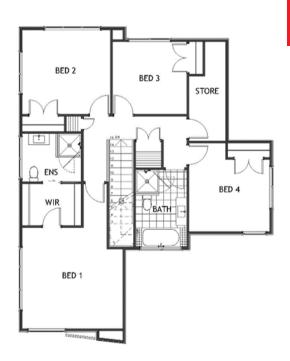

## House Plan

## **Platinum**

| Living Area      | 215.94 m <sup>2</sup> |
|------------------|-----------------------|
| Garage Area      | 37.52 m <sup>2</sup>  |
| Total Floor Area | 253.46 m <sup>2</sup> |
| Home Width       | 12.9 m                |
| Home Length      | 16.01 m               |