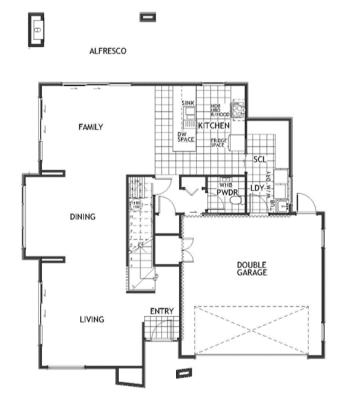

## House Plan

## **Platinum**

This townhouse style home really is an entertainer's delight, with luxuriously large living spaces and separate dining, spread around the ground floor. The sheltered alfresco area gives you even more room to spread out, while the optional outdoor fireplace will extend your living space all year round.

## **Platinum**

| Living Area      | 215.94 m <sup>2</sup> |
|------------------|-----------------------|
| Garage Area      | 37.52 m <sup>2</sup>  |
| Total Floor Area | 253.46 m <sup>2</sup> |
| Home Width       | 12.9 m                |
| Home Length      | 16.01 m               |