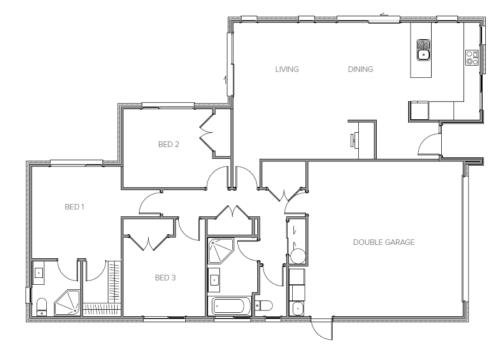

## Lot 56 Kotare Park Cambridge

Low Care and Easy Living in the beautiful location of Kotare Park, Cambridge. This fantastic 165m<sup>2</sup> home packs a punch featuring: 3 bedrooms including Master Bedroom with Walk in Wardrobe, 2 bathrooms (including Master Ensuite) and separate toilet, open plan kitchen, living and dining, study/office nook, plenty of storage and double garage with laundry.

## Waikato - Hamilton and Cambridge

Studio J, 502 Grey Street, Hamilton 3216 P 07 949 7770 E Waikato@jennian.co.nz jennian.co.nz

| Living Area | 165 m <sup>2</sup> |
|-------------|--------------------|
| Home Width  | 11.4 m             |
| Home Length | 17.3 m             |
| Land Area   | 500 m <sup>2</sup> |