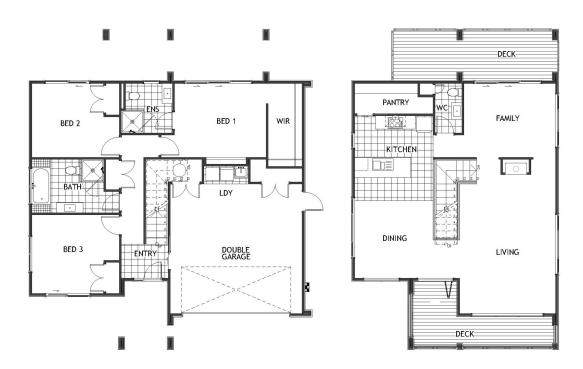

## Gold

This two-storey home features a completely open plan living area on the first floor. Two fantastic balconies lead off from this space, maximising your views from every angle. The ground floor features three good sized bedrooms, with ensuite and walk in wardrobe to the main. A compact, clever design.

## Gold

| Living Area      | 197.91 m <sup>2</sup> |
|------------------|-----------------------|
| Garage Area      | 39.43 m <sup>2</sup>  |
| Total Floor Area | 237.34 m <sup>2</sup> |
| Home Width       | 12.6 m                |
| Home Length      | 14.29 m               |