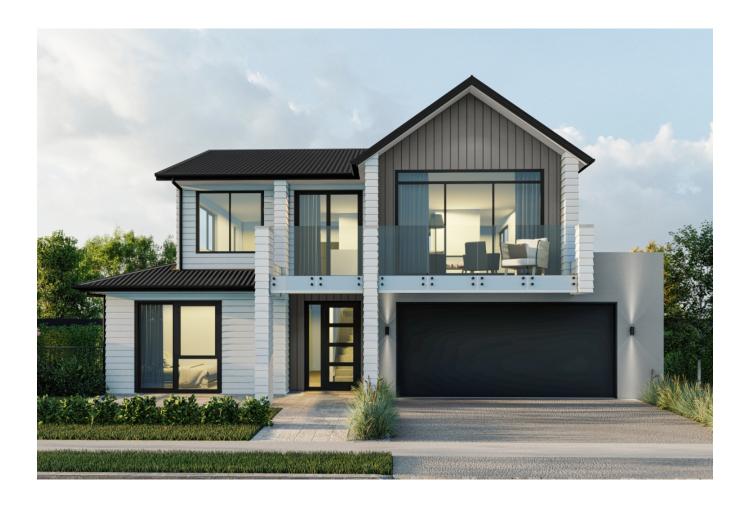

## Gold

This two-storey home features a completely open plan living area on the first floor. Two fantastic balconies lead off from this space, maximising your views from every angle. The ground floor features three good sized bedrooms, with ensuite and walk in wardrobe to the main. A compact, clever design.

The images may show features which may not be included in the standard plan or price. Your local Jennian New Home Consultant will confirm standard features and discuss your ideas. All plans remain the copyright of Jennian Homes.